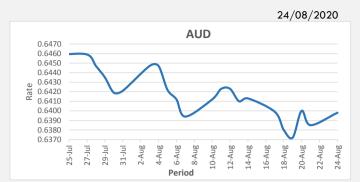

## Major Market-Daily movers

\*24/08 NZD - Retail Sales ex Autos (QoQ)(Q2)

\*24/08 NZD - Retail Sales (QoQ)(Q2)

\*24/08 CHF - ZEW Survey- Expectations (Aug)

FJD strengthened against AUD by 13 points. AUD monthly average for this month was at 0.6409. The best importer rate for this month was at 0.6447 and the best exporter rate for this month was at 0.6622 (AUD importer rate has strengthened on a 3 day moving average).