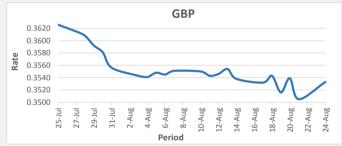

FJD strengthened against GBP by 28 points. GBP monthly average for this month is at 0.3539. The best importer rate for this month was at 0.3554 and the best exporter rate is at 0.3585 (GBP Importer rate strengthened on a 3 day moving average).