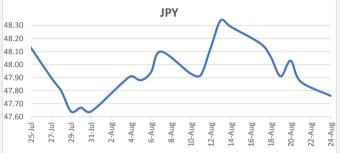

FJD weakened against JPY by 0.11 points. JPY monthly average for this month is 48.00. The best importer rate for this month was at 48.34 and the best exporter rate is 50.76 (JPY importer rate weakened on a 3 day moving average).