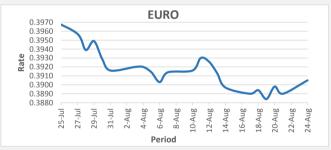

FJD strengthened against EUR by 15 points. EUR monthly average for this month is at 0.3907. The best importer rate for this month was at 0.3930 and the best exporter rate was at 0.4004 (EUR Importer rate strengthened on a 3 day moving average).