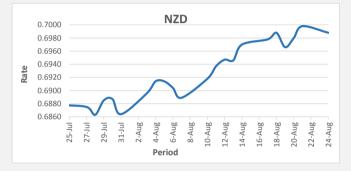

FJD weakened against NZD by 10 points. NZD monthly average for this month is at 0.6946. The best importer rate for this month was at 0.6998 and the best exporter rate was at 0.7219 (NZD importer rate has strengthened on a 3 day moving average).