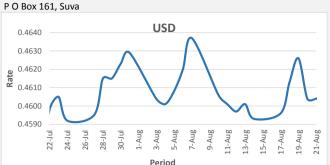

371 Victoria Parade, Suva

FJD remained the same against USD. USD monthly average for this month was at 0.4607. The best importer rate for this month was at 0.4637 and the best exporter for this month was at 0.4763 (USD Importer rate has weakened on a 3 day moving average).