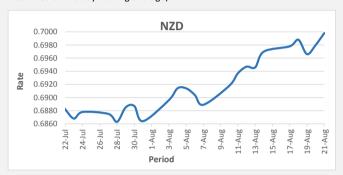

FJD strengthened against NZD by 18 points. NZD monthly average for this month is at 0.6943. The best importer rate for this month was at 0.6998 and the best exporter rate was at 0.7219 (NZD importer rate has strengthened on a 3 day moving average).