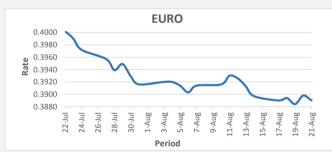

FJD weakened against EUR by 08 points. EUR monthly average for this month is at 0.3907. The best importer rate for this month was at 0.3930 and the best exporter rate was at 0.4004 (EUR Importer rate strengthened on a 3 day moving average).