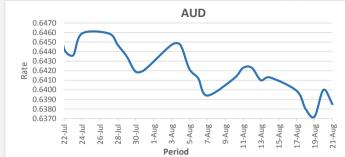

## **Major Market-Daily movers**

- \*21/08 AUD Retail Sales s.a (MoM)(Jul)
- \*21/08 EUR German Markit Manufacturing PMI (Aug)
- \*21/08 GBP Markit Services PMI (Aug)

SWIFT: HFCLFJFJ 129-010 BSB:

FJD weakened against AUD by 15 points. AUD monthly average for this month was at 0.6409. The best importer rate for this month was at 0.6447 and the best exporter rate for this month was at 0.6622 (AUD importer rate has strengthened on a 3 day moving average).