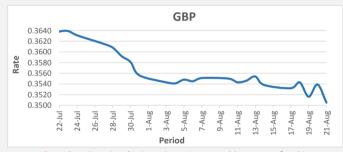

FJD weakened against GBP by 34 points. GBP monthly average for this month is at 0.3540. The best importer rate for this month was at 0.3554 and the best exporter rate is at 0.3585 (GBP Importer rate strengthened on a 3 day moving average).