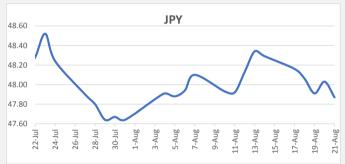

FJD weakened against JPY by 0.16 points. JPY monthly average for this month is 48.02. The best importer rate for this month was at 48.34 and the best exporter rate is 50.85 (JPY importer rate weakened on a 3 day moving average).