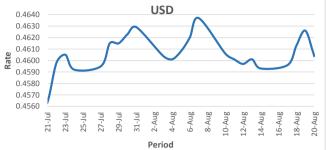

371 Victoria Parade, Suva

FJD weakened against USD by 22 points. USD monthly average for this month was at 0.4608. The best importer rate for this month was at 0.4637 and the best exporter for this month was at 0.4763 (USD Importer rate has weakened on a 3 day moving average).