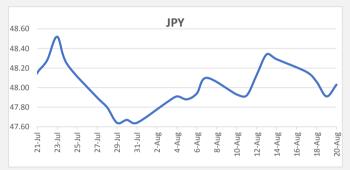

FJD strengthened against JPY by 0.12 points. JPY monthly average for this month is 48.03. The best importer rate for this month was at 48.34 and the best exporter rate is 50.85 (JPY importer rate weakened on a 3 day moving average).