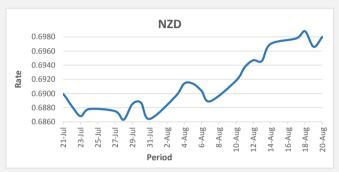

FJD strengthened against NZD by 14 points. NZD monthly average for this month is at 0.6939. The best importer rate for this month was at 0.6988 and the best exporter rate was at 0.7219 (NZD importer rate has strengthened on a 3 day moving average).