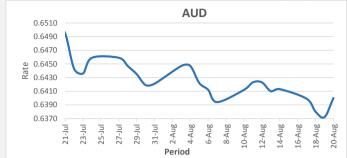

## Foreign Exchange Commentary

SWIFT: HFCLFJFJ 129-010 BSB:

20/08/2020

FJD strengthened against AUD by 28 points. AUD monthly average for this month was at 0.6411. The best importer rate for this month was at 0.6447 and the best exporter rate for this month was at 0.6622 (AUD importer rate has strengthened on a 3 day moving average).