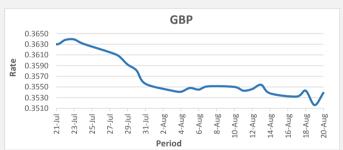

FJD strengthened against GBP by 23 points. GBP monthly average for this month is at 0.3542. The best importer rate for this month was at 0.3554 and the best exporter rate is at 0.3596 (GBP Importer rate strengthened on a 3 day moving average).