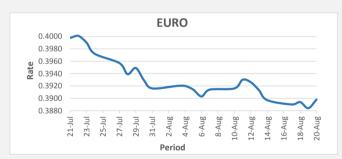

FJD strengthened against EUR by 14 points. EUR monthly average for this month is at 0.3909. The best importer rate for this month was at 0.3930 and the best exporter rate was at 0.4004 (EUR Importer rate strengthened on a 3 day moving average).