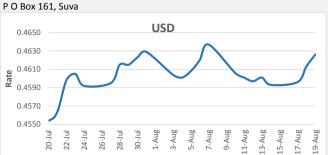

371 Victoria Parade, Suva

FJD strengthened against USD by 13 points. USD monthly average for this month was at 0.4608. The best importer rate for this month was at 0.4637 and the best exporter for this month was at 0.4763 (USD Importer rate has weakened on a 3 day moving average).