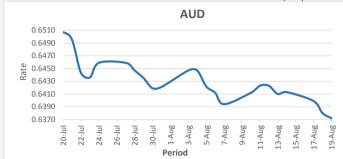

SWIFT: HFCLFJFJ 129-010 BSB:

19/08/2020

FJD weakened against AUD by 08 points. AUD monthly average for this month was at 0.6412. The best importer rate for this month was at 0.6447 and the best exporter rate for this month was at 0.6622 (AUD importer rate has strengthened on a 3 day moving average).