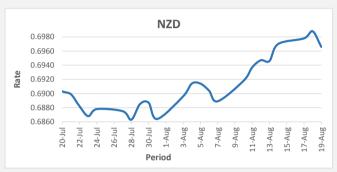

Pariod

FJD weakened against NZD by 22 points. NZD monthly average for this month is at 0.6936. The best importer rate for this month was at 0.6988 and the best exporter rate was at 0.7219 (NZD importer rate has strengthened on a 3 day moving average).