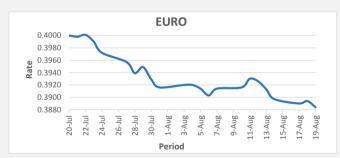

FJD weakened against EUR by 10 points. EUR monthly average for this month is at 0.3909. The best importer rate for this month was at 0.3930 and the best exporter rate was at 0.4004 (EUR Importer rate strengthened on a 3 day moving average).