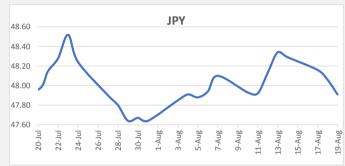

FJD weakened against JPY by 0.15 points. JPY monthly average for this month is 48.03. The best importer rate for this month was at 48.34 and the best exporter rate is 50.85 (JPY importer rate weakened on a 3 day moving average).