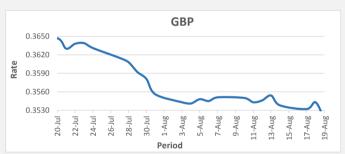

FJD weakened against GBP by 27 points. GBP monthly average for this month is at 0.3542. The best importer rate for this month was at 0.3554 and the best exporter rate is at 0.3596 (GBP Importer rate strengthened on a 3 day moving average).