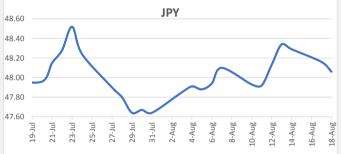

FJD weakened against JPY by 0.10 points. JPY monthly average for this month is 48.04. The best importer rate for this month was at 48.34 and the best exporter rate is 50.85 (JPY importer rate weakened on a 3 day moving average).