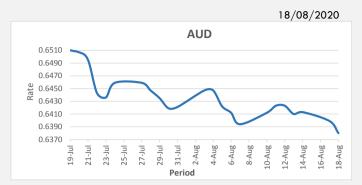

## Major Market-Daily movers

\*18/08 NZD - REINZ House Price Index (Jul)

\*18/08 AUD - RBA Meeting Minutes

FJD weakened against AUD by 19 points. AUD monthly average for this month was at 0.6415. The best importer rate for this month was at 0.6447 and the best exporter rate for this month was at 0.6630 (AUD importer rate has strengthened on a 3 day moving average).