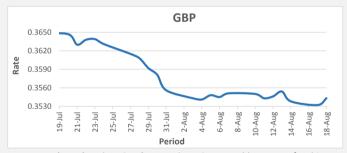

<u>FJD strengthened against GBP by 11 points.</u> GBP monthly average for this month is at 0.3545. The best importer rate for this month was at 0.3554 and the best exporter rate is at 0.3612 (GBP Importer rate strengthened on a 3 day moving average).