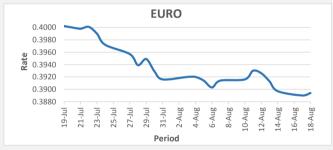

FJD strengthened against EUR by 04 points. EUR monthly average for this month is at 0.3911. The best importer rate for this month was at 0.3930 and the best exporter rate was at 0.4010 (EUR Importer rate strengthened on a 3 day moving average).