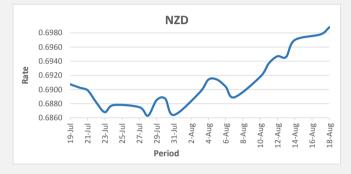

FJD strengthened against NZD by 10 points. NZD monthly average for this month is at 0.6933. The best importer rate for this month was at 0.6988 and the best exporter rate was at 0.7219 (NZD importer rate has strengthened on a 3 day moving average).