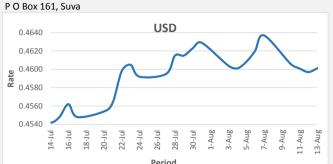

371 Victoria Parade, Suva

FJD strengthened against USD by 04 points. USD monthly average for this month was at 0.4608. The best importer rate for this month was at 0.4637 and the best exporter for this month was at 0.4767 (USD Importer rate has weakened on a 3 day moving average).