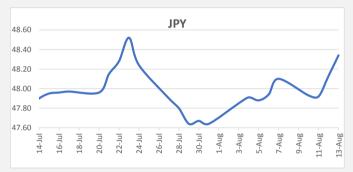

FJD strengthened against JPY by 0.21 points. JPY monthly average for this month is 48.00. The best importer rate for this month was at 48.34 and the best exporter rate is 50.85 (JPY importer rate weakened on a 3 day moving average).