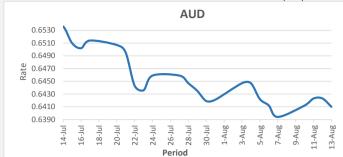

## Foreign Exchange Commentary

SWIFT: HFCLFJFJ 129-010 BSB:

13/08/2020

FJD weakened against AUD by 13 points. AUD monthly average for this month was at 0.6421. The best importer rate for this month was at 0.6447 and the best exporter rate for this month was at 0.6644 (AUD importer rate has strengthened on a 3 day moving average).