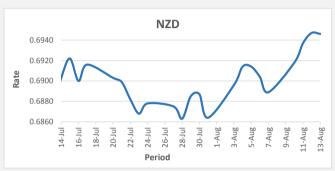

FJD weakened against NZD by 1 point. NZD monthly average for this month is at 0.6918. The best importer rate for this month was at 0.6947 and the best exporter rate was at 0.7219 (NZD importer rate has strengthened on a 3 day moving average).