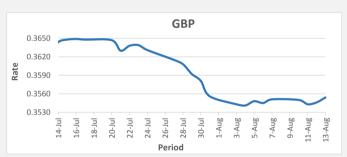

FJD strengthened against GBP by 08 points. GBP monthly average for this month is at 0.3547. The best importer rate for this month was at 0.3554 and the best exporter rate is at 0.3621 (GBP Importer rate strengthened on a 3 day moving average).