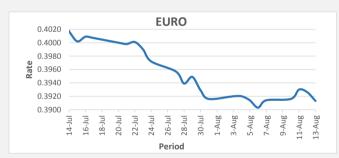

FJD weakened against EUR by 13 points. EUR monthly average for this month is at 0.3917. The best importer rate for this month was at 0.3930 and the best exporter rate was at 0.4023 (EUR Importer rate strengthened on a 3 day moving average).