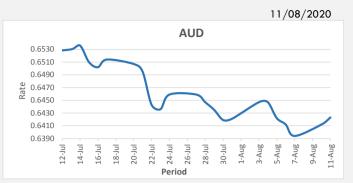

## Major Market-Daily movers

\*11/08 GBP - ILO Unemployment Rate (3M)(Jun)

\*11/08 GBP - Average Earnings Including Bonus (3Mo/Yr)(Jun)

\*11/08 USD - Producer Price Index (MoM)(Jul)

FJD strengthened against AUD by 11 points. AUD monthly average for this month was at 0.6422. The best importer rate for this month was at 0.6447 and the best exporter rate for this month was at 0.6644 (AUD importer rate has strengthened on a 3 day moving average).