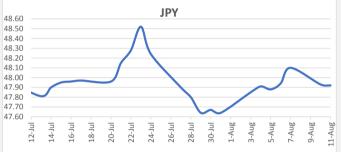

FJD weakened against JPY by 0.10 points. JPY monthly average for this month is 47.93. The best importer rate for this month was at 48.10 and the best exporter rate is 50.85 (JPY importer rate weakened on a 3 day moving average).