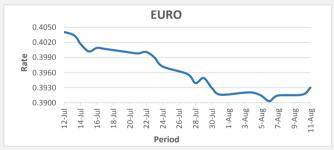

FJD strengthened against EUR by 14 points. EUR monthly average for this month is at 0.3917. The best importer rate for this month was at 0.3930 and the best exporter rate was at 0.4023 (EUR Importer rate strengthened on a 3 day moving average).