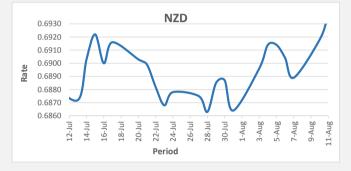

FJD strengthened against NZD by 19 points. NZD monthly average for this month is at 0.6910. The best importer rate for this month was at 0.6937 and the best exporter rate was at 0.7219 (NZD importer rate has strengthened on a 3 day moving average).