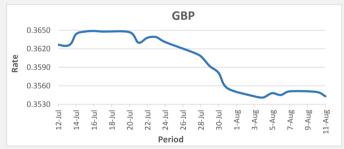

**FJD** weakened against GBP by 07 points. GBP monthly average for this month is at 0.3546. The best importer rate for this month was at 0.3551 and the best exporter rate is at 0.3621 (GBP Importer rate strengthened on a 3 day moving average).