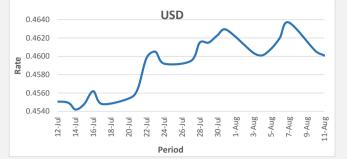

FJD weakened against USD by 05 points. USD monthly average for this month was at 0.4611 The best importer rate for this month was at 0.4637 and the best exporter for this month was at 0.4771 (USD Importer rate has weakened on a 3 day moving average).