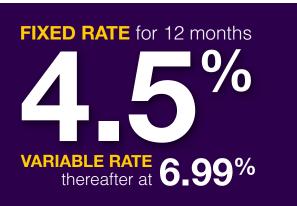

25 YEAR MAXIMUM TERM

Flexible repayment options to suit your individual needs.

Low interest rate & flexible terms to make your mortgage experience a pleasant one.