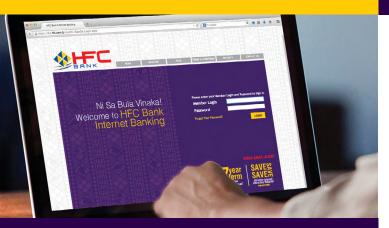

#### INTERNET BANKING PAYMENT

INSTANT customs clearance payments through HFC Bank's Internet Banking from the comfort of your office or home!

Importers who maintain an operating account with HFC Bank may:

- Register for HFC Bank's Internet Banking facility (if currently not registered)
- Log on to HFC Bank's website www.hfc.com.fj:
  - https://ibs.hfc.com.fj/mvphfc/default.aspx
- The url link shown above on the login page will confirm that you have logged onto a genuine, secure website.
- Enter Member Login code and Password.
- Click on PAYMENT menu and select 'Transfer Money' option.
- Proceed to initiate a transfer of funds request from your HFC Bank account to FRCS's HFC Bank account number.
- BSB Number for HFC Bank is 129010.