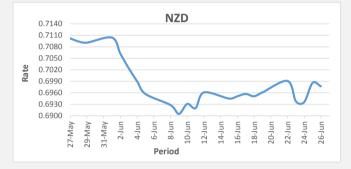

FJD weakened against NZD by 09 points. NZD monthly average for this month is at 0.6969. The best importer rate for this month was at 0.7104 and the best exporter rate was at 0.7235 (NZD importer rate has strengthened on a 3 day moving average).