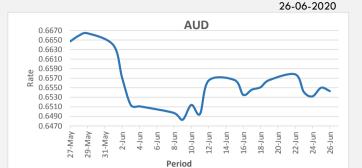

## **Major Market-Daily movers**

\*26/06 NZD - Consumer Confidence (JUN)

\*26/06 JPY - Tokyo Core CPI (YoY)(JUN)

\*26/06 USD - Gross Domestic Product (QoQ) (Q1) Result: -5.0% as forecast

FJD weakened against AUD by 07 points. AUD monthly average for this month is 0.6540. The best importer rate for this month was at 0.6639 and the best exporter rate for this month was at 0.6733 (AUD importer rate has strengthened on a 3 day moving average).