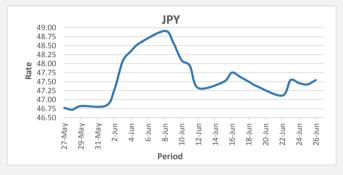

FJD strengthened against JPY by 0.12 points. JPY monthly average for this month is 47.74. The best importer rate for this month was at 48.93 and the best exporter rate is 49.83 (JPY importer rate remained constant on a 3 day moving average).