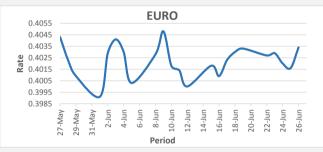

FJD strengthened against EUR by 18points. EUR monthly average for this month is at 0.4022. The best importer rate for this month was at 0.4048 and the best exporter rate was at 0.4111 (EUR Importer rate strengthened on a 3 day moving average).