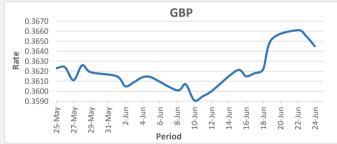

FJD weakened against GBP by 10 points. GBP monthly average for this month is at 0.3619. The best importer rate for this month was at 0.3661 and the best exporter rate is at 0.3671 (GBP Importer rate weakened on a 3 day moving average).