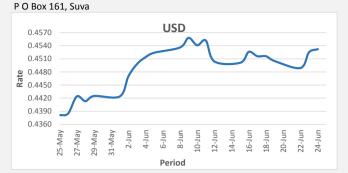

## Foreign Exchange Commentary

SWIFT: HFCLFJFJ BSB: 129-010

24-06-2020

<u>FJD strengthened against USD by 07 points.</u> USD monthly average for this month is at 0.4513. The best importer rate for this month was at 0.4558 and the best exporter for this month was at 0.4594 (USD Importer rate has strengthened on a 3 day moving average).