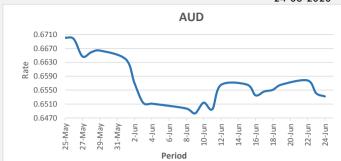

## **Major Market-Daily movers**

- \*24/06 JPY- BoJ Summary of Opinions
- \*24/06 NZD RBNZ Interest Rate Decision
- \*24/06 USD New Home Sales (MoM)(MAY) Result: 676K against forecast of 640K

<u>FJD weakened</u> against AUD by 09 points. AUD monthly average for this month is 0.6540. The best importer rate for this month was at 0.6639 and the best exporter rate for this month was at 0.6733 (AUD importer rate has weakened on a 3 day moving average).