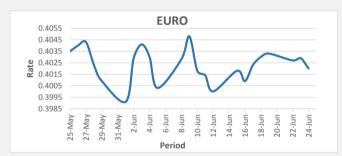

<u>FJD weakened against EUR by 09 points.</u> EUR monthly average for this month is at 0.4022. The best importer rate for this month was at 0.4048 and the best exporter rate was at 0.4111 (EUR Importer rate weakened on a 3 day moving average).