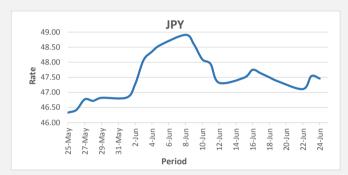

<u>FJD weakened against JPY by 0.08 points.</u> JPY monthly average for this month is 47.77. The best importer rate for this month was at 48.91 and the best exporter rate is 49.83 (JPY importer rate has strengthened on a 3 day moving average).