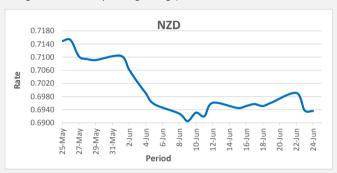

FJD weakened against NZD by 02 points. NZD monthly average for this month is at 0.6967. The best importer rate for this month was at 0.7104 and the best exporter rate was at 0.7235 (NZD importer rate has weakened on a 3 day moving average).