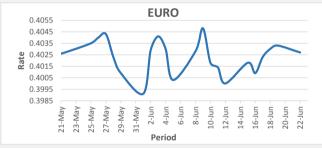

FJD weakened against EUR by 06 points. EUR monthly average for this month is at 0.4021. The best importer rate for this month was at 0.4048 and the best exporter rate was at 0.4111 (EUR Importer rate strengthened on a 3 day moving average).