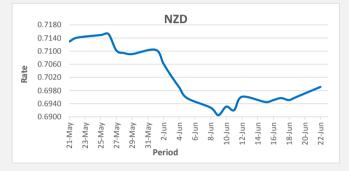

FJD stregthened against NZD by 30 points. NZD monthly average for this month is at 0.6971. The best importer rate for this month was at 0.7104 and the best exporter rate was at 0.7235 (NZD importer rate has strengthened on a 3 day moving average).