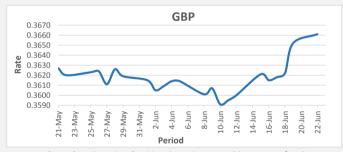

<u>FJD stregthened against GBP by 09 points.</u> GBP monthly average for this month is at 0.3661. The best importer rate for this month was at 0.3652 and the best exporter rate is at 0.3671 (GBP Importer rate strengthened on a 3 day moving average).