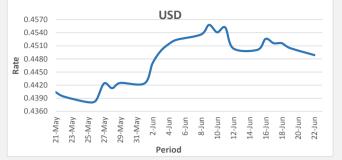

FJD weakened against USD by 16 points. USD monthly average for this month is at 0.4511 The best importer rate for this month was at 0.4558 and the best exporter for this month was at 0.4594 (USD Importer rate has weakened on a 3 day moving average).