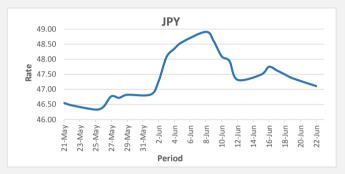

Period

FJD weakened against JPY by 0.26 points. JPY monthly average for this month is 47.80. The best importer rate for this month was at 48.91 and the best exporter rate is 49.83 (JPY importer rate has weakened on a 3 day moving average).