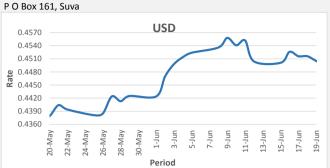

371 Victoria Parade, Suva

FJD weakened against USD by 11 points. USD monthly average for this month is at 0.4512. The best importer rate for this month was at 0.4558 and the best exporter for this month was at 0.4594 (USD Importer rate has weakened on a 3 day moving average).