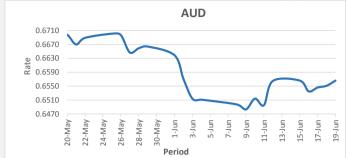

## Foreign Exchange Commentary

SWIFT: HFCLFJFJ 129-010 BSB:

FJD stregthened against AUD by 15 points. AUD monthly average for this month is 0.6537. The best importer rate for this month was at 0.6639 and the best exporter rate for this month was at 0.6733 (AUD importer rate has strengthened on a 3 day moving average).