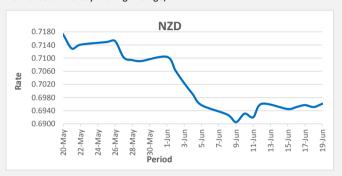

FJD stregthened against NZD by 10 points. NZD monthly average for this month is at 0.6970. The best importer rate for this month was at 0.7104 and the best exporter rate was at 0.7235 (NZD importer rate has strengthened on a 3 day moving average).