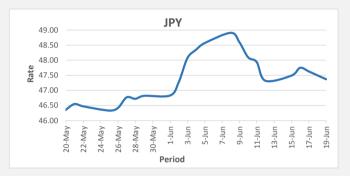

FJD weakened against JPY by 0.13 points. JPY monthly average for this month is 47.84. The best importer rate for this month was at 48.91 and the best exporter rate is 49.83 (JPY importer rate has weakened on a 3 day moving average).