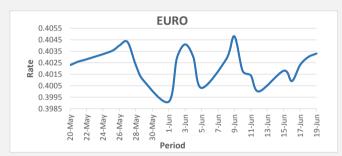

FJD stregthened against EUR by 3 points. EUR monthly average for this month is at 0.4020. The best importer rate for this month was at 0.4048 and the best exporter rate was at 0.4111 (EUR Importer rate weakened on a 3 day moving average).