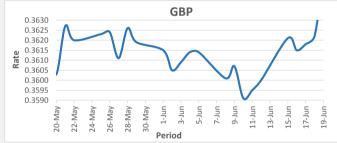

FJD stregthened against GBP by 30 points. GBP monthly average for this month is at 0.3612. The best importer rate for this month was at 0.3652 and the best exporter rate is at 0.3671 (GBP Importer rate strengthened on a 3 day moving average).