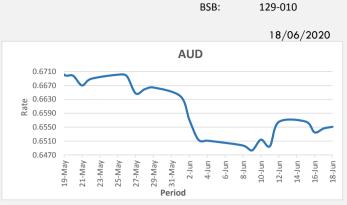

## **Major Market-Daily movers**

- \*18/06 NZD Gross Domestic Product (YoY)(Q1)
- \*18/06 AUD Employment Change (May)
- \*18/06 AUD Participation Rate (May)
- \*18/06 AUD Unemployment Rate (May)

FJD stregthened against AUD by 5 points. AUD monthly average for this month is 0.6535. The best importer rate for this month was at 0.6639 and the best exporter rate for this month was at 0.6733 (AUD importer rate has strengthened on a 3 day moving average).