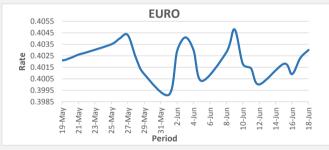

FJD stregthened against EUR by 7 points. EUR monthly average for this month is at 0.4020. The best importer rate for this month was at 0.4048 and the best exporter rate was at 0.4111 (EUR Importer rate weakened on a 3 day moving average).