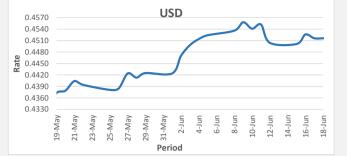

FJD remained the same USD. USD monthly average for this month is at 0.4513. The best importer rate for this month was at 0.4558 and the best exporter for this month was at 0.4594 (USD Importer rate has weakened on a 3 day moving average).