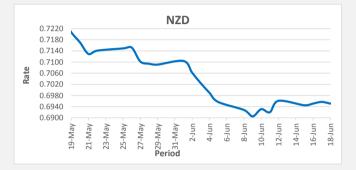

FJD weakened against NZD by 06 points. NZD monthly average for this month is at 0.6970. The best importer rate for this month was at 0.7104 and the best exporter rate was at 0.7235 (NZD importer rate has strengthened on a 3 day moving average).