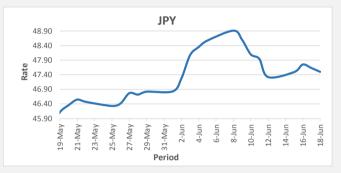

FJD weakened against JPY by 0.13 points. JPY monthly average for this month is 47.88. The best importer rate for this month was at 48.91 and the best exporter rate is 49.83 (JPY importer rate has weakened on a 3 day moving average).