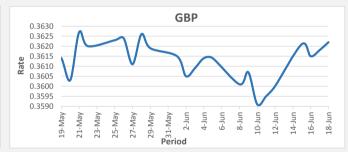

FJD stregthened against GBP by 04 points. GBP monthly average for this month is at 0.3609. The best importer rate for this month was at 0.3622 and the best exporter rate is at 0.3671 (GBP Importer rate strengthened on a 3 day moving average).