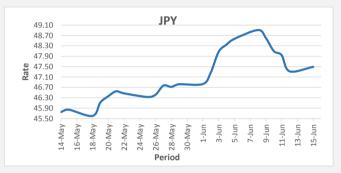

FJD strengthened against JPY by 0.17 points. JPY monthly average for this month is 47.95. The best importer rate for this month was at 48.91 and the best exporter rate is 49.83 (JPY importer rate has weakened on a 3 day moving average).