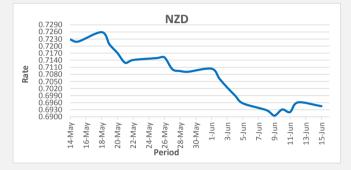

FJD weakened against NZD by 16 points. NZD monthly average for this month is at 0.6975. The best importer rate for this month was at 0.7104 and the best exporter rate was at 0.7235 (NZD importer rate has strengthened on a 3 day moving average).