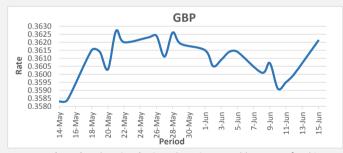

FJD strengthened against GBP by 21 points. GBP monthly average for this month is at 0.3607. The best importer rate for this month was at 0.3621 and the best exporter rate is at 0.3671 (GBP Importer rate strengthened on a 3 day moving average).