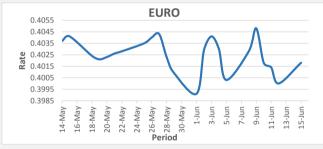

FJD strengthened against EUR by 18 points. EUR monthly average for this month is at 0.4020. The best importer rate for this month was at 0.4048 and the best exporter rate was at 0.4111 (EUR Importer rate remained constant on a 3 day moving average).