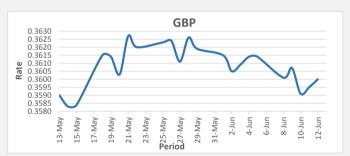

FJD strengthened against GBP by 04 points. GBP monthly average for this month is at 0.3605. The best importer rate for this month was at 0.3615 and the best exporter rate is at 0.3671 (GBP Importer rate weakened on a 3 day moving average).