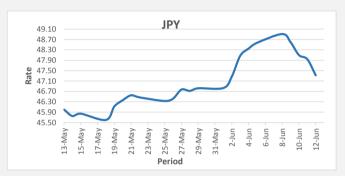

FJD weakened against JPY by 0.62 points. JPY monthly average for this month is 48.00. The best importer rate for this month was at 48.91 and the best exporter rate is 49.83 (JPY importer rate has weakened on a 3 day moving average).