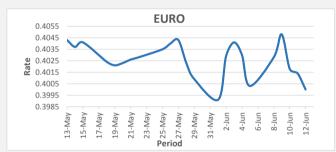

FJD weakened against EUR by 14 points. EUR monthly average for this month is at 0.4020. The best importer rate for this month was at 0.4048 and the best exporter rate was at 0.4111 (EUR Importer rate has weakened on a 3 day moving average).