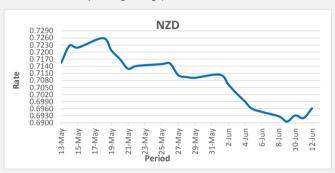

FJD strengthened against NZD by 41 points. NZD monthly average for this month is at 0.6978. The best importer rate for this month was at 0.7104 and the best exporter rate was at 0.7235 (NZD importer rate has strengthened on a 3 day moving average).