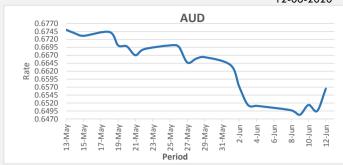

FJD strengthened against AUD by 70 points. AUD monthly average for this month is 0.6530. The best importer rate for this month was at 0.6639 and the best exporter rate for this month was at 0.6733 (AUD importer rate has strengthened on a 3 day moving average).