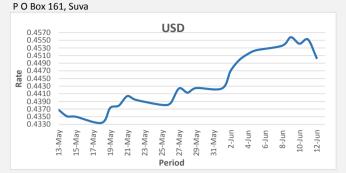

## Foreign Exchange Commentary

SWIFT: HFCLFJFJ 129-010 BSB:

12-06-2020

FJD weakened against USD by 48 points. USD monthly average for this month is at 0.4512. The best importer rate for this month was at 0.4558 and the best exporter for this month was at 0.4594 (USD Importer rate has weakened on a 3 day moving average).