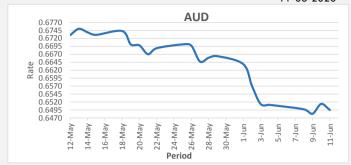

SWIFT: HFCLFJFJ 129-010 BSB:

11-06-2020

FJD weakened against AUD by 19 points. AUD monthly average for this month is 0.6526. The best importer rate for this month was at 0.6639 and the best exporter rate for this month was at 0.6733 (AUD importer rate has weakened on a 3 day moving average).