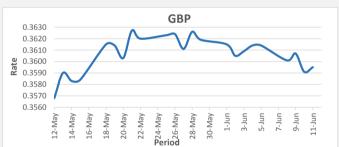

FJD strengthened against GBP by 04 points. GBP monthly average for this month is at 0.3606. The best importer rate for this month was at 0.3615 and the best exporter rate is at 0.3671 (GBP Importer rate weakened on a 3 day moving average).