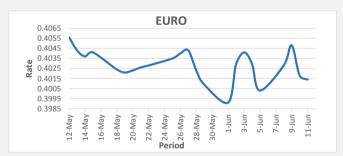

<u>FJD weakened against EUR by 04 points.</u> EUR monthly average for this month is at 0.4022. The best importer rate for this month was at 0.4048 and the best exporter rate was at 0.4111 (EUR Importer rate has weakened on a 3 day moving average).