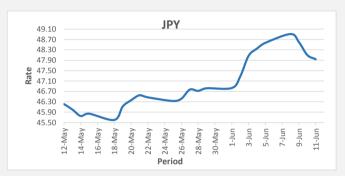

FJD weakened against JPY by 0.16 points. JPY monthly average for this month is 48.07. The best importer rate for this month was at 48.91 and the best exporter rate is 49.83 (JPY importer rate has weakened on a 3 day moving average).