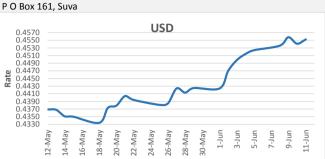

371 Victoria Parade, Suva

FJD strengthened against USD by 11 points. USD monthly average for this month is at 0.4513. The best importer rate for this month was at 0.4558 and the best exporter for this month was at 0.4594 (USD Importer rate has strengthened on a 3 day moving average).