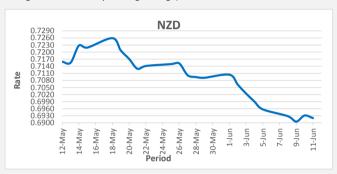

Pariod

FJD weakened against NZD by 11 points. NZD monthly average for this month is at 0.6980. The best  $\,$  importer rate for this month was at 0.7104 and the best exporter rate was at 0.7235 (NZD importer rate has weakened on a 3 day moving average).