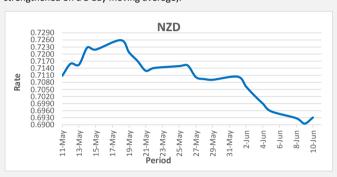

<u>FJD strengthened against NZD by 26 points.</u> NZD monthly average for this month is at 0.6988. The best importer rate for this month was at 0.7104 and the best exporter rate was at 0.7235 (NZD importer rate has weakened on a 3 day moving average).