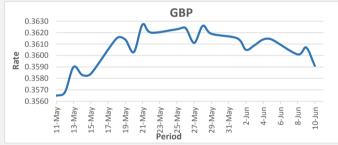

FJD weakened against GBP by 16 points. GBP monthly average for this month is at 0.3607. The best importer rate for this month was at 0.3615 and the best exporter rate is at 0.3671 (GBP Importer rate weakened on a 3 day moving average).