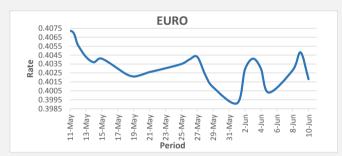

<u>FJD weakened</u> against <u>EUR by 30 points</u>. <u>EUR monthly average</u> for this month is at 0.4024. The best importer rate for this month was at 0.4048 and the best exporter rate was at 0.4111 (EUR Importer rate has strengthened on a 3 day moving average).