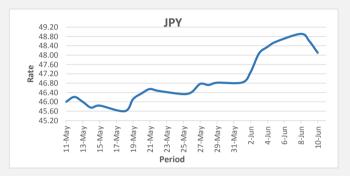

<u>FJD weakened against JPY by 0.50 points.</u> JPY monthly average for this month is 48.09. The best importer rate for this month was at 48.91 and the best exporter rate is 49.83 (JPY importer rate has weakened on a 3 day moving average).