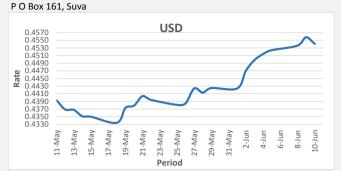

## Foreign Exchange Commentary

SWIFT: HFCLFJFJ BSB: 129-010

10-06-2020

FJD weakened against USD by 17 points. USD monthly average for this month is at 0.4508. The best importer rate for this month was at 0.4558 and the best exporter for this month was at 0.4594 (USD Importer rate has strengthened on a 3 day moving average).