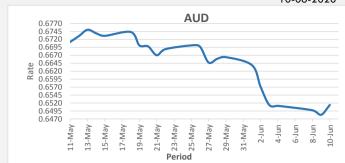

<u>FJD strengthened against AUD by 31 points.</u> AUD monthly average for this month is 0.6530. The best importer rate for this month was at 0.6639 and the best exporter rate for this month was at 0.6733 (AUD importer rate has strenghened on a 3 day moving average).