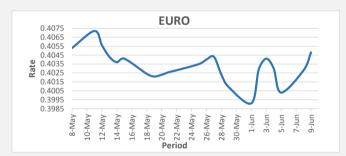

FJD strengthened against EUR by 20 points. EUR monthly average for this month is at 0.4024. The best importer rate for this month was at 0.4048 and the best exporter rate was at 0.4111 (EUR Importer rate has strengthened on a 3 day moving average).