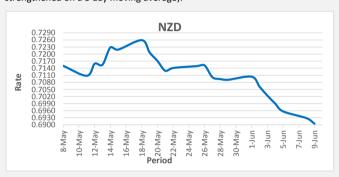

Period

FJD weakened against NZD by 23 points. NZD monthly average for this month is at 0.6996. The best importer rate for this month was at 0.7104 and the best exporter rate was at 0.7235 (NZD importer rate has weakened on a 3 day moving average).