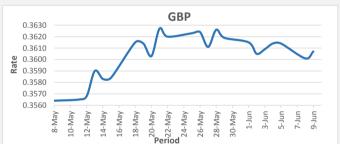

FJD strengthened against GBP by 06 points. GBP monthly average for this month is at 0.3609. The best importer rate for this month was at 0.3615 and the best exporter rate is at 0.3681 (GBP Importer rate weakened on a 3 day moving average).