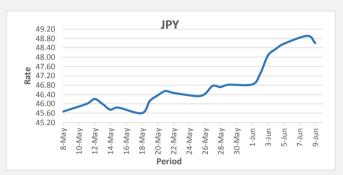

FJD weakened against JPY by 0.31 points. JPY monthly average for this month is 48.09. The best importer rate for this month was at 48.91 and the best exporter rate is 49.83 (JPY importer rate has strengthened on a 3 day moving average).