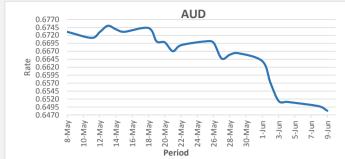

## Foreign Exchange Commentary

SWIFT: HFCLFJFJ 129-010 BSB:

FJD weakened against AUD by 14 points. AUD monthly average for this month is 0.6532. The best importer rate for this month was at 0.6639 and the best exporter rate for this month was at 0.6733 (AUD importer rate has weakened on a 3 day moving average).