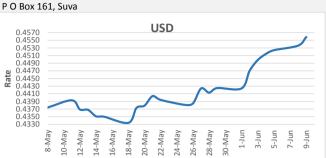

371 Victoria Parade, Suva

FJD strengthend against USD by 22 points. USD monthly average for this month is at 0.4503. The best importer rate for this month was at 0.4558 and the best exporter for this month was at 0.4594 (USD Importer rate has strengthened on a 3 day moving average).