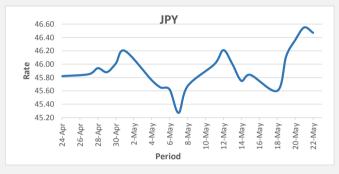

FJD weakened against JPY by 0.08 points. JPY monthly average for this month is 45.94. The best importer rate for this month was at 46.55 and the best exporter rate is 48.27 (JPY importer rate has strengthened on a 3 day moving average).