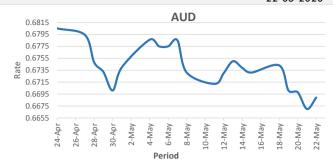

Foreign Exchange Commentary SWIFT: HECLEJEJ

BSB:

22-05-2020

129-010

FJD strengthened against AUD by 19 points. AUD monthly average for this month is 0.6733. The best importer rate for this month was at 0.6786 and the best exporter rate for this month was at 0.6920 (AUD importer rate has weakened on a 3 day moving average).