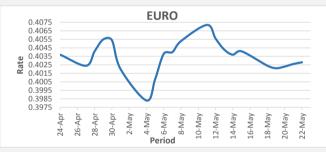

FJD strengthened against EUR by 02 points. EUR monthly average for this month is at 0.4033. The best importer rate for this month was at 0.4072 and the best exporter rate was at 0.4103 (EUR Importer rate has strengthened on a 3 day moving average).