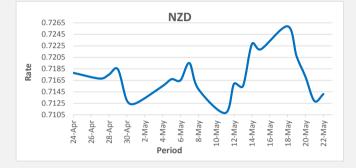

<u>FJD strenghened against NZD by 12 points.</u> NZD monthly average for this month is at 0.7168. The best importer rate for this month was at 0.7259 and the best exporter rate was at 0.7438 (NZD importer rate has weakened on a 3 day moving average).