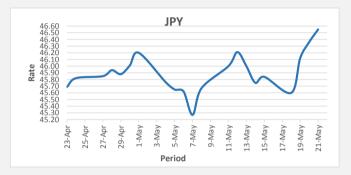

FJD strengthened against JPY by 0.19 points. JPY monthly average for this month is 45.91. The best importer rate for this month was at 46.55 and the best exporter rate is 48.27 (JPY importer rate has strengthened on a 3 day moving average).