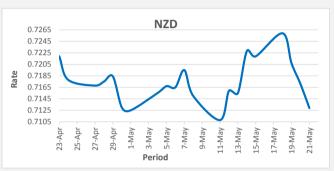

FJD weakened against NZD by 42 points. NZD monthly average for this month is at 0.7170. The best importer rate for this month was at 0.7259 and the best exporter rate was at 0.7438 (NZD importer rate has weakened on a 3 day moving average).