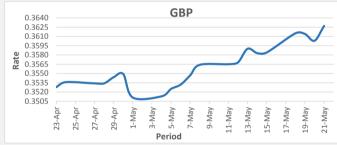

FJD weakened against GBP by 11 point. GBP monthly average for this month is at 0.3568. The best importer rate for this month was at 0.3627 and the best exporter rate is at 0.3591 (GBP Importer rate strengthened on a 3 day moving average).