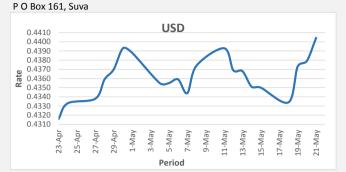

## Foreign Exchange Commentary

SWIFT: HFCLFJFJ BSB: 129-010

21-05-2020

<u>FJD strengthened against USD by 25 points.</u> USD monthly average for this month is at 0.4368. The best importer rate for this month was at 0.4404 and the best exporter for this month was at 0.4504 (USD Importer rate has strengthened on a 3 day moving average).