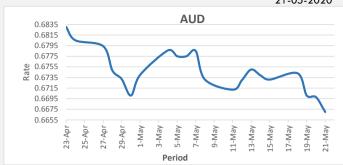

## **Major Market-Daily movers**

- \*21/05 AUD Manufacturing & Services PMI
- \*21/05 JPY Japan Balance of Trade (APR)
- \*21/05 NZD Credit Card Spending (YoY) (APR)

FJD weakened against AUD by 28 points. AUD monthly average for this month is 0.6735. The best importer rate for this month was at 0.6786 and the best exporter rate for this month was at 0.6920 (AUD importer rate has weakened on a 3 day moving average).