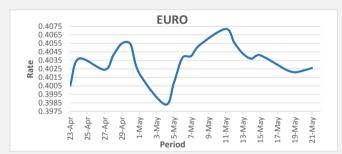

<u>FJD strengthened against EUR by 3 points.</u> EUR monthly average for this month is at 0.4034. The best importer rate for this month was at 0.4072 and the best exporter rate was at 0.4103 (EUR Importer rate has strengthened on a 3 day moving average).