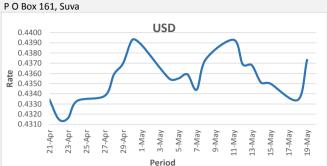

371 Victoria Parade, Suva

FJD strengthened against USD by 9 points. USD monthly average for this month is at 0.4365. The best importer rate for this month was at 0.4393 and the best exporter for this month was at 0.4504 (USD Importer rate has weakened on a 3 day moving average).