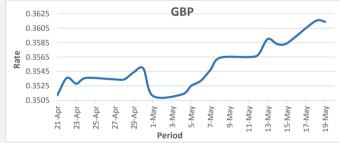

FJD weakened against GBP by 1 point. GBP monthly average for this month is at 0.3561. The best importer rate for this month was at 0.3615 and the best exporter rate is at 0.3591 (GBP Importer rate strengthened on a 3 day moving average).