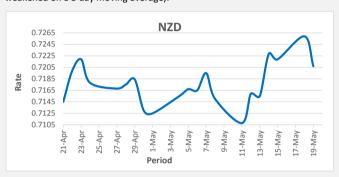

FJD weakened against NZD by 52 points. NZD monthly average for this month is at 0.7173. The best importer rate for this month was at 0.7259 and the best exporter rate was at 0.7438 (NZD importer rate has strengthened on a 3 day moving average).