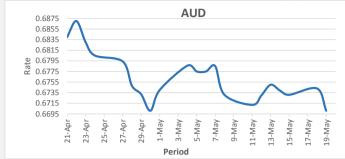

## **Major Market-Daily movers**

- \*19/05 NZD Producer Price Index (QoQ) (Q1)
- \*19/05 AUD Home Loans (MoM)
- \*19/05 AUD RBA Meeting Minutes

SWIFT: HFCLFJFJ 129-010 BSB:

FJD weakened against AUD by 42 points. AUD monthly average for this month is 0.6743. The best importer rate for this month was at 0.6786 and the best exporter rate for this month was at 0.6951 (AUD importer rate has weakened on a 3 day moving average).