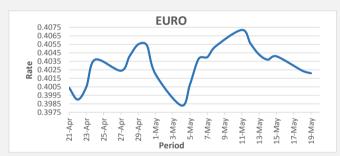

FJD weakened against EUR by 3 points. EUR monthly average for this month is at 0.4035. The best importer rate for this month was at 0.4072 and the best exporter rate was at 0.4103 (EUR Importer rate has weakened on a 3 day moving average).