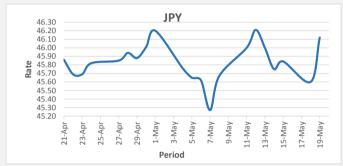

FJD strengthened against JPY by 0.52 points. JPY monthly average for this month is 45.84. The best importer rate for this month was at 46.21 and the best exporter rate is 48.27 (JPY importer rate has weakened on a 3 day moving average).