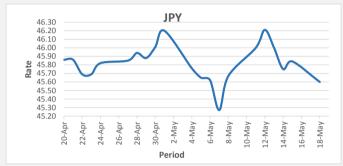

FJD weakened against JPY by 0.24 points. JPY monthly average for this month is 45.81. The best importer rate for this month was at 46.21 and the best exporter rate is 48.27 (JPY importer rate has weakened on a 3 day moving average).