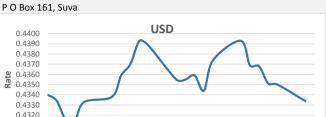

0.4310

20-7

371 Victoria Parade, Suva

FJD weakened against USD by 16 point. USD monthly average for this month is at 0.4364. The best importer rate for this month was at 0.4393 and the best exporter for this month was at 0.4504 (USD Importer rate has weakened on a 3 day moving average).