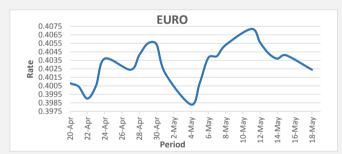

FJD weakened against EUR by 17 points. EUR monthly average for this month is at 0.4036. The best importer rate for this month was at 0.4072 and the best exporter rate was at 0.4103 (EUR Importer rate has weakened on a 3 day moving average).