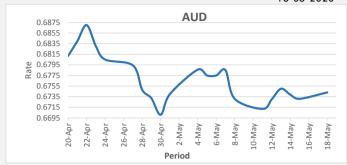

SWIFT: HFCLFJFJ BSB: 129-010

18-05-2020

FJD strengthened against AUD by 12 points. AUD monthly average for this month is 0.6746. The best importer rate for this month was at 0.6786 and the best exporter rate for this month was at 0.6951 (AUD importer rate has weakened on a 3 day moving average).