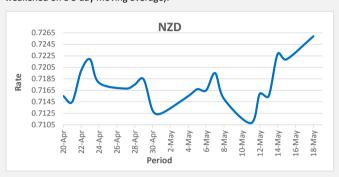

Period

28-Apr 30-Apr

26-Apr

FJD strengthened against NZD by 40 points. NZD monthly average for this month is at 0.7170. The best importer rate for this month was at 0.7259 and the best exporter rate was at 0.7438 (NZD importer rate has strengthened on a 3 day moving average).