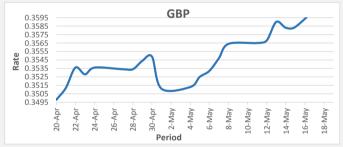

FJD stregthened against GBP by 31 point. GBP monthly average for this month is at 0.3557. The best importer rate for this month was at 0.3615 and the best exporter rate is at 0.3591 (GBP Importer rate strengthened on a 3 day moving average).