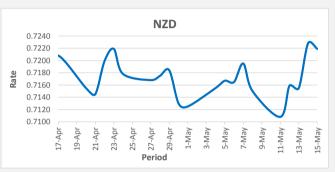

FJD weakened against NZD by 9 points. NZD monthly average for this month is at 0.7163. The best importer rate for this month was at 0.7228 and the best exporter rate was at 0.7438 (NZD importer rate has strengthened on a 3 day moving average).