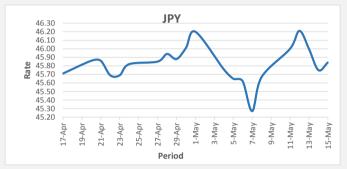

FJD stregthened against JPY by 0.09 points. JPY monthly average for this month is 45.83. The best importer rate for this month was at 46.21 and the best exporter rate is 48.27 (JPY importer rate has weakened on a 3 day moving average).