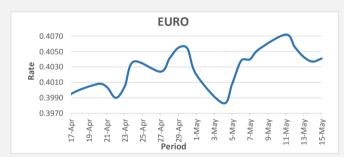

FJD stregthened against EUR by 04 points. EUR monthly average for this month is at 0.4037. The best importer rate for this month was at 0.4072 and the best exporter rate was at 0.4103 (EUR Importer rate has weakened on a 3 day moving average).