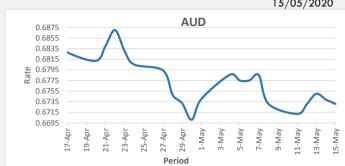

## **Major Market-Daily movers**

- \*15/05 NZD Business NZ PMI
- \*15/05 NZD Employment Change (APR)
- \*15/05 EUR German GDP Growth Rate (YoY)

FJD weakened against AUD by 8 points. AUD monthly average for this month is 0.6746. The best importer rate for this month was at 0.6786 and the best exporter rate for this month was at 0.6951 (AUD importer rate has strengthened on a 3 day moving average).