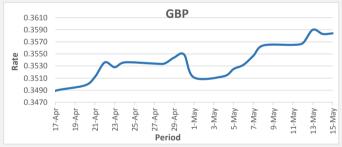

FJD stregthened against GBP by 01 point. GBP monthly average for this month is at 0.3553. The best importer rate for this month was at 0.3590 and the best exporter rate is at 0.3591 (GBP Importer rate strengthened on a 3 day moving average).