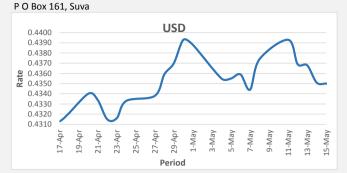

## Foreign Exchange Commentary

SWIFT: HFCLFJFJ 129-010 BSB:

15/05/2020

FJD weakened against USD by 1 point. USD monthly average for this month is at 0.4367. The best importer rate for this month was at 0.4393 and the best exporter for this month was at 0.4514 (USD Importer rate has weakened on a 3 day moving average).