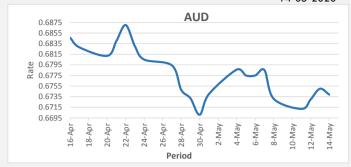

## Foreign Exchange Commentary

SWIFT: HFCLFJFJ BSB: 129-010

14-05-2020

FJD weakened against AUD by 11 points. AUD monthly average for this month is 0.6748. The best importer rate for this month was at 0.6786 and the best exporter rate for this month was at 0.6951 (AUD importer rate has strengthened on a 3 day moving average).