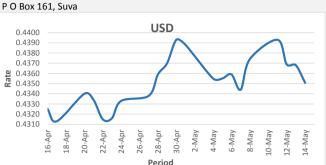

371 Victoria Parade, Suva

FJD weakened against USD by 17 points. USD monthly average for this month is at 0.4368. The best importer rate for this month was at 0.4393 and the best exporter for this month was at 0.4514 (USD Importer rate has weakened on a 3 day moving average).