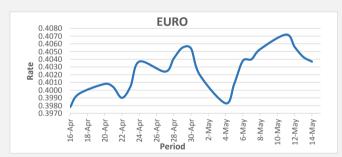

FJD weakened against EUR by 06 points. EUR monthly average for this month is at 0.4037. The best importer rate for this month was at 0.4072 and the best exporter rate was at 0.4103 (EUR Importer rate has weakened on a 3 day moving average).