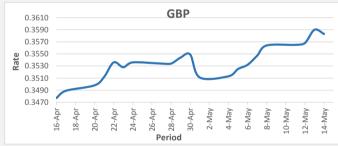

FJD weakened against GBP by 07 points. GBP monthly average for this month is at 0.3550. The best importer rate for this month was at 0.3590 and the best exporter rate is at 0.3591 (GBP Importer rate strengthened on a 3 day moving average).