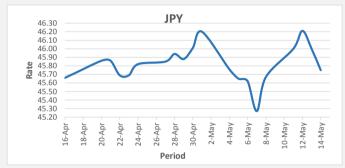

FJD weakened against JPY by 0.25 points. JPY monthly average for this month is 45.84. The best importer rate for this month was at 46.21 and the best exporter rate is 48.27 (JPY importer rate has weakened on a 3 day moving average).