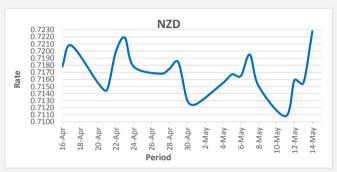

FJD strengthened against NZD by 73 points. NZD monthly average for this month is at 0.7158. The best importer rate for this month was at 0.7228 and the best exporter rate was at 0.7438 (NZD importer rate has strengthened on a 3 day moving average).