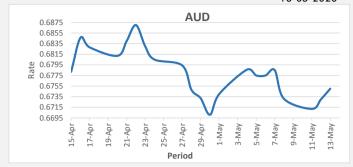

## Foreign Exchange Commentary

SWIFT: HFCLFJFJ BSB: 129-010

13-05-2020

FJD strengthened against AUD by 20 points. AUD monthly average for this month is 0.6749. The best importer rate for this month was at 0.6786 and the best exporter rate for this month was at 0.6951 (AUD importer rate has strengthened on a 3 day moving average).