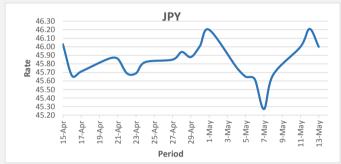

FJD weakened against JPY by 0.21 points. JPY monthly average for this month is 45.84. The best importer rate for this month was at 46.21 and the best exporter rate is 48.27 (JPY importer rate has strengthened on a 3 day moving average).