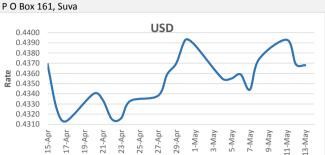

371 Victoria Parade, Suva

FJD weakened against USD by 01 points. USD monthly average for this month is at 0.4370. The best importer rate for this month was at 0.4393 and the best exporter for this month was at 0.4514 (USD Importer rate has weakened on a 3 day moving average).