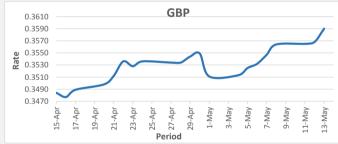

FJD strengthened against GBP by 22 points. GBP monthly average for this month is at 0.3546. The best importer rate for this month was at 0.3590 and the best exporter rate is at 0.3591 (GBP Importer rate strengthened on a 3 day moving average).