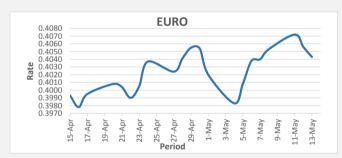

FJD weakened against EUR by 13 points. EUR monthly average for this month is at 0.4037. The best importer rate for this month was at 0.4072 and the best exporter rate was at 0.4103 (EUR Importer rate has weakened on a 3 day moving average).