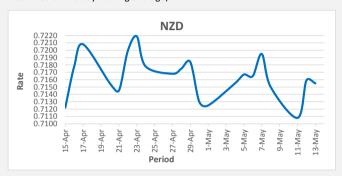

Period

FJD weakened against NZD by 04 points. NZD monthly average for this month is at 0.7151. The best importer rate for this month was at 0.7195 and the best exporter rate was at 0.7438 (NZD importer rate has strengthened on a 3 day moving average).