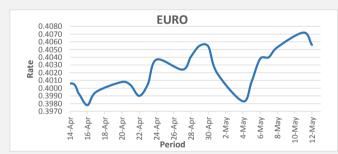

FJD weakened against EUR by 16 points. EUR monthly average for this month is at 0.4034. The best importer rate for this month was at 0.4072 and the best exporter rate was at 0.4103 (EUR Importer rate has strengthened on a 3 day moving average).