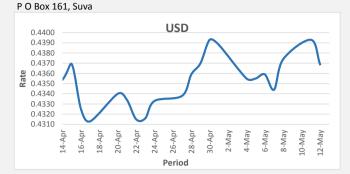

371 Victoria Parade, Suva

Foreign Exchange Commentary SWIFT: HFCLFJFJ

129-010 BSB:

12-05-2020

FJD weakened against USD by 24 points. USD monthly average for this month is at 0.4370. The best importer rate for this month was at 0.4393 and the best exporter for this month was at 0.4514 (USD Importer rate has strengthend on a 3 day moving average).