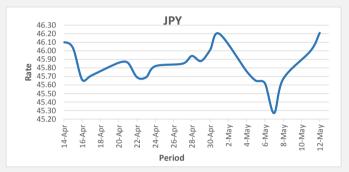

FJD strengthened against JPY by 0.21 points. JPY monthly average for this month is 45.82. The best importer rate for this month was at 46.21 and the best exporter rate is 48.27 (JPY importer rate has strengthened on a 3 day moving average).