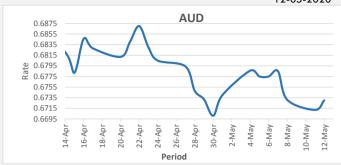

## **Major Market-Daily movers**

- \*12/05 AUD Home Loans (MoM)
- \*12/05 AUD NAB Business Confidence (APR)
- \*13/05 USD Inflation Rate (MoM & YoY)

FJD strengthened against AUD by 18 points. AUD monthly average for this month is 0.6748. The best importer rate for this month was at 0.6786 and the best exporter rate for this month was at 0.6951 (AUD importer rate has weakened on a 3 day moving average).