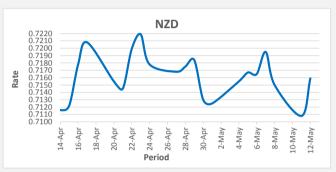

FJD strengthened against NZD by 51 points. NZD monthly average for this month is at 0.7150. The best importer rate for this month was at 0.7195 and the best exporter rate was at 0.7438 (NZD importer rate has weakened on a 3 day moving average).