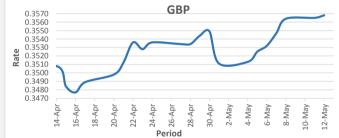

FJD strengthened against GBP by 03 points. GBP monthly average for this month is at 0.3542. The best importer rate for this month was at 0.3568 and the best exporter rate is at 0.3591 (GBP Importer rate strengthened on a 3 day moving average).