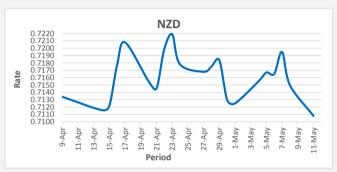

FJD weakened against NZD by 42 points. NZD monthly average for this month is at 0.7149. The best importer rate for this month was at 0.7195 and the best exporter rate was at 0.7438 (NZD importer rate has weakened on a 3 day moving average).