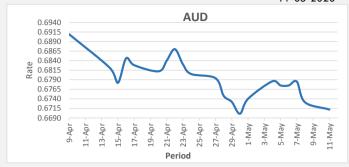

SWIFT: HFCLFJFJ BSB: 129-010

11-05-2020

FJD weakened against AUD by 19 points. AUD monthly average for this month is 0.6751. The best importer rate for this month was at 0.6786 and the best exporter rate for this month was at 0.6951 (AUD importer rate has weakened on a 3 day moving average).