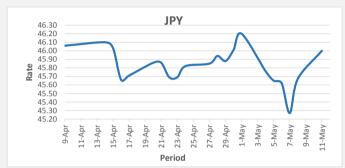

FJD strengthened against JPY by 0.33 points. JPY monthly average for this month is 45.77. The best importer rate for this month was at 46.20 and the best exporter rate is 48.27 (JPY importer rate has strengthened on a 3 day moving average).