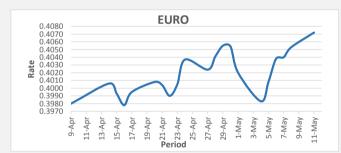

FJD strengthened against EUR by 19 points. EUR monthly average for this month is at 0.4034. The best importer rate for this month was at 0.4072 and the best exporter rate was at 0.4103 (EUR Importer rate has strengthened on a 3 day moving average).