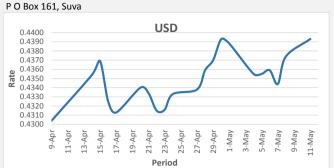

371 Victoria Parade, Suva

FJD strengthened against USD by 19 points. USD monthly average for this month is at 0.4370. The best importer rate for this month was at 0.4393 and the best exporter for this month was at 0.4514 (USD Importer rate has strengthend on a 3 day moving average).