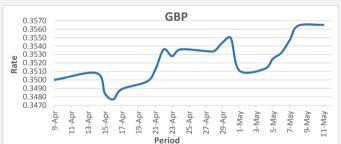

FJD strengthened against GBP by 01 points. GBP monthly average for this month is at 0.3538. The best importer rate for this month was at 0.3565 and the best exporter rate is at 0.3591 (GBP Importer rate strengthened on a 3 day moving average).