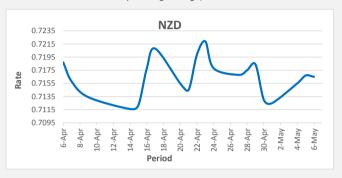

FJD weakened against NZD by 2 points. NZD monthly average for this month is at 0.7148. The best importer rate for this month was at 0.7167 and the best exporter rate was at 0.7455 (NZD importer rate has strengthened on a 3 day moving average).