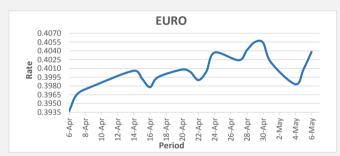

<u>FJD strengthened against EUR by 30 points).</u> EUR monthly average for this month is at 0.4021. The best importer rate for this month was at 0.4054 and the best exporter rate was at 0.4103 (EUR Importer rate has strengthened on a 3 day moving average).