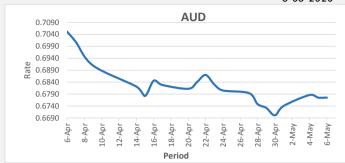

<u>FJD remains constant against AUD.</u> AUD monthly average for this month is 0.6755. The best importer rate for this month was at 0.6786 and the best exporter rate for this month was at 0.6951 (AUD importer rate has strengthened on a 3 day moving average).