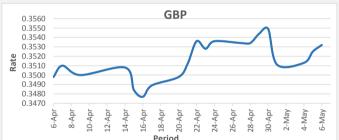

<u>FJD strengthened against GBP by 7 points.</u> GBP monthly average for this month is at 0.3526. The best importer rate for this month was at 0.3549 and the best exporter rate is at 0.3591 (GBP Importer rate strengthened on a 3 day moving average).