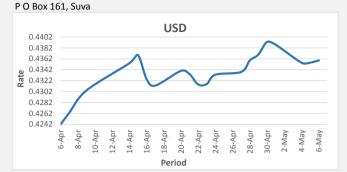

## Foreign Exchange Commentary

SWIFT: HFCLFJFJ BSB: 129-010

6-05-2020

<u>FJD strengthened constant against USD by 4 points.</u> USD monthly average for this month is at 0.4370. The best importer rate for this month was at 0.4393 and the best exporter for this month was at 0.4525 (USD Importer rate has weakened on a 3 day moving average).