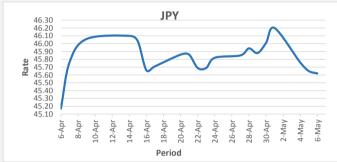

FJD weakened against JPY by 0.03 points. JPY monthly average for this month is 45.85. The best importer rate for this month was at 46.20 and the best exporter rate is 48.62 (JPY importer rate has weakened on a 3 day moving average).