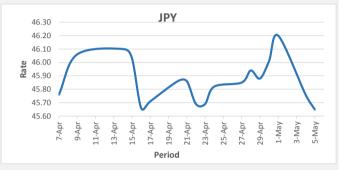

FJD weakened against JPY (by 0.11 points). JPY monthly average for this month is 45.91. The best importer rate for this month was at 46.20 and the best exporter rate is 48.65 (JPY importer rate has weakened on a 3 day moving average).