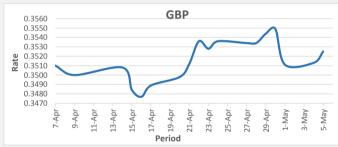

FJD strengthened against GBP (by 12 points). GBP monthly average for this month is at 0.3525. The best importer rate for this month was at 0.3549 and the best exporter rate is at 0.3591 (GBP Importer rate weakened on a 3 day moving average).