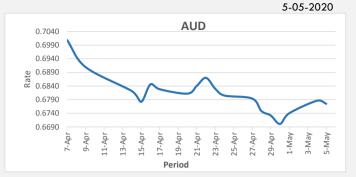

## Major Market-Daily movers

\*05/05 NZD - Building Consents (MoM) (MAR)

\*05/05 AUD - RBA Interest Rate Decision

\*05/05 GBP - Construction & Services PMI (APR)

FJD weakened against AUD (by 11 points). AUD monthly average for this month is 0.6751. The best importer rate for this month was at 0.6786 and the best exporter rate for this month was at 0.6951 (AUD importer rate has strengthened on a 3 day moving average).