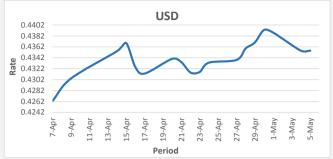

Foreign Exchange Commentary SWIFT: HFCLEJEJ

SWIFT: BSB:

129-010

FJD remains constant against USD. USD monthly average for this month is at 0.4373. The best importer rate for this month was at 0.4393 and the best exporter for this month was at 0.4525 (USD Importer rate has weakened on a 3 day moving average).