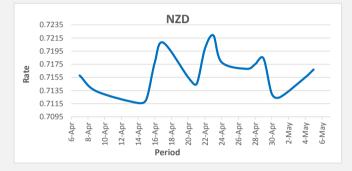

FJD strengthened against NZD (by 12 points), NZD monthly average for this month is at 0.7144. The best importer rate for this month was at 0.7167 and the best exporter rate was at 0.7455 (NZD importer rate has strengthened on a 3 day moving average).