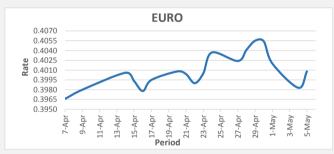

FJD strengthened against EUR (by 25 points). EUR monthly average for this month is at 0.4016. The best importer rate for this month was at 0.4054 and the best exporter rate was at 0.4103 (EUR Importer rate has weakened on a 3 day moving average).