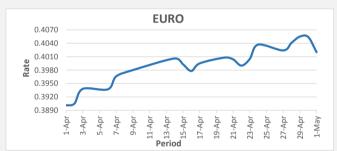

FJD weakened against EUR (by 34 points). EUR monthly average for this month is at 0.4037. The best importer rate for this month was at 0.4054 and the best exporter rate was at 0.4140 (EUR Importer rate has strengthened on a 3 day moving average).