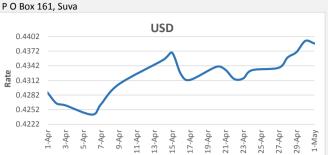

371 Victoria Parade, Suva

FJD weakened against USD (by 5 points). USD monthly average for this month is at 0.4391. The best importer rate for this month was at 0.4393 and the best exporter for this month was at 0.4558 (USD Importer rate has weakened on a 3 day moving average).