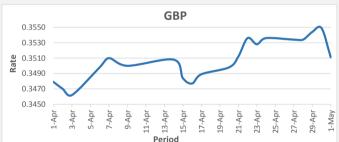

FJD weakened against GBP (by 38 points). GBP monthly average for this month is at 0.3530The best importer rate for this month was at 0.3549 and the best exporter rate is at 0.3591 (GBP Importer rate weakened on a 3 day moving average).