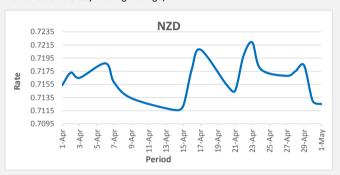

Pariod

FJD weakened against NZD (by 5 points), NZD monthly average for this month is at 0.7128. The best importer rate for this month was at 0.7130 and the best exporter rate was at 0.7455 (NZD importer rate has strengthened on a 3 day moving average).