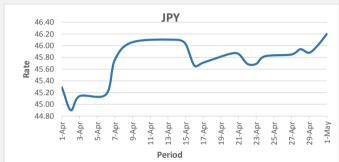

FJD strengthened against JPY (by 0.19 points). JPY monthly average for this month is 46.10. The best importer rate for this month was at 46.20 and the best exporter rate is 49.01 (JPY importer rate has weakened on a 3 day moving average).