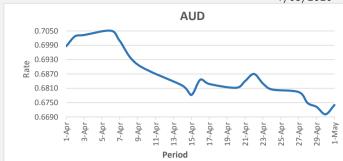

## Foreign Exchange Commentary

SWIFT: HFCLFJFJ 129-010 BSB:

1/05/2020

FJD strengthened against AUD (by 39 points). AUD monthly average for this month is 0.6721. The best importer rate for this month was at 0.6740 and the best exporter rate for this month was at 0.6951 (AUD importer rate has weakened on a 3 day moving average).