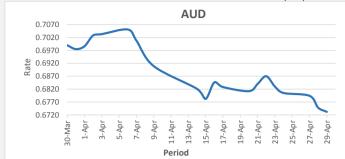

SWIFT: HFCLFJFJ 129-010 BSB:

29/04/2020

FJD weakened against AUD (by 16 points). AUD monthly average for this month is 0.6879. The best importer rate for this month was at 0.7051 and the best exporter rate for this month was at 0.6982 (AUD importer rate has weakened on a 3 day moving average).