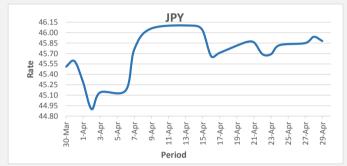

FJD weakened against JPY (by 0.06 points). JPY monthly average for this month is 45.68. The best importer rate for this month was at 46.10 and the best exporter rate is 47.90 (JPY importer rate has weakened on a 3 day moving average).