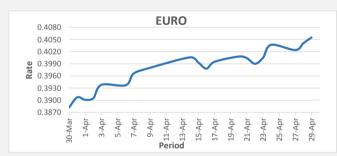

FJD strengthened against EUR (by 14 points). EUR monthly average for this month is at 0.3983. The best importer rate for this month was at 0.4055 and the best exporter rate was at 0.4021 (EUR Importer rate has strengthened on a 3 day moving average).