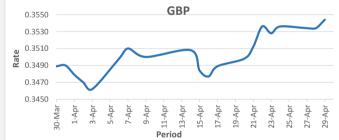

FJD strengthened against GBP (by 10 points). GBP monthly average for this month is at 0.3505. The best importer rate for this month was at 0.3544 and the best exporter rate is at 0.3542 (GBP Importer rate weakened on a 3 day moving average).