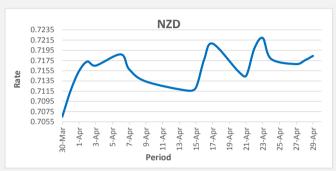

FJD strengthened against NZD (by 9 points), NZD monthly average for this month is at 0.7165. The best importer rate for this month was at 0.7219 and the best exporter rate was at 0.7446 (NZD importer rate has strengthened on a 3 day moving average).