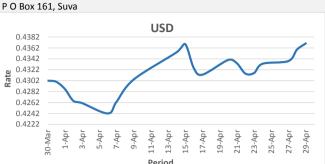

371 Victoria Parade, Suva

FJD strengthened against USD (by 11 points). USD monthly average for this month is at 0.4315. The best importer rate for this month was at 0.4370 and the best exporter for this month was at 0.4412 (USD Importer rate has weakened on a 3 day moving average).