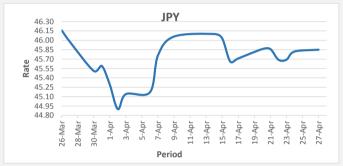

FJD strengthened against JPY (by 0.03 points). JPY monthly average for this month is 45.66. The best importer rate for this month was at 46.10 and the best exporter rate is 47.90 (JPY importer rate has weakened on a 3 day moving average).