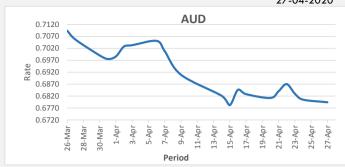

FJD weakened against AUD (by 11 points). AUD monthly average for this month is 0.6895. The best importer rate for this month was at 0.7051 and the best exporter rate for this month was at 0.7032 (AUD importer rate has weakened on a 3 day moving average).