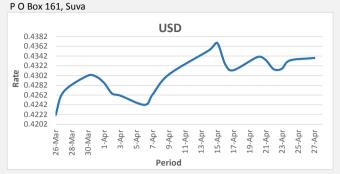

## Foreign Exchange Commentary

SWIFT: HFCLFJFJ 129-010 BSB:

27-04-2020

FJD strengthened against USD (by 05 points). USD monthly average for this month is at 0.4309. The best importer rate for this month was at 0.4369 and the best exporter for this month was at 0.4412 (USD Importer rate has weakened on a 3 day moving average).