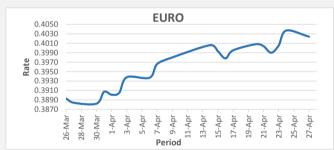

FJD weakened against EUR (by 13 points). EUR monthly average for this month is at 0.3975. The best importer rate for this month was at 0.4037 and the best exporter rate was at 0.4021 (EUR Importer rate has strengthened on a 3 day moving average).