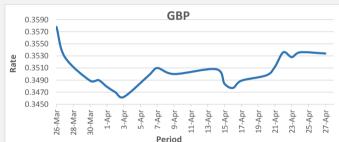

FJD weakened against GBP (by 02 points). GBP monthly average for this month is at 0.3501. The best importer rate for this month was at 0.3536 and the best exporter rate is at 0.3542 (GBP Importer rate weakened on a 3 day moving average).