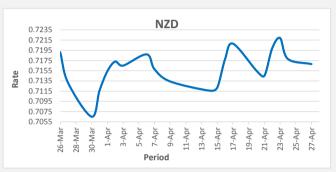

FJD weakened against NZD (by 10 points), NZD monthly average for this month is at 0.7163. The best importer rate for this month was at 0.7219 and the best exporter rate was at 0.7446 (NZD importer rate has strengthened on a 3 day moving average).