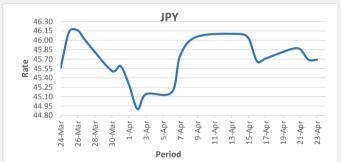

<u>FJD remains constant against JPY.</u> JPY monthly average for this month is 45.63. The best importer rate for this month was at 46.10 and the best exporter rate is 47.90 (JPY importer rate has weakened on a 3 day moving average).