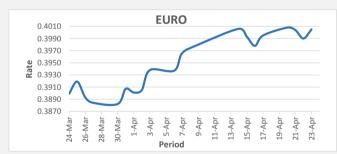

<u>FJD strengthened against EUR (by 15 points)</u>. EUR monthly average for this month is at 0.3968. The best importer rate for this month was at 0.4008 and the best exporter rate was at 0.4021 (EUR Importer rate has weakened on a 3 day moving average).