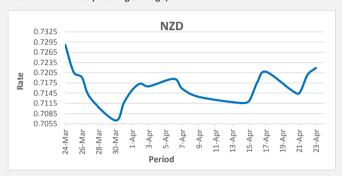

Pariod

FJD strengthened against NZD (by 20 points), NZD monthly average for this month is at 0.7162. The best importer rate for this month was at 0.7219 and the best exporter rate was at 0.7446 (NZD importer rate has strengthened on a 3 day moving average).