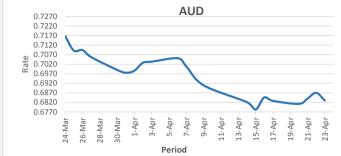

## Foreign Exchange Commentary

SWIFT: HFCLFJFJ BSB: 129-010

23-04-2020

FJD weakened against AUD (by 40 points). AUD monthly average for this month is 0.6908. The best importer rate for this month was at 0.7051 and the best exporter rate for this month was at 0.7032 (AUD importer rate has strengthened on a 3 day moving average).