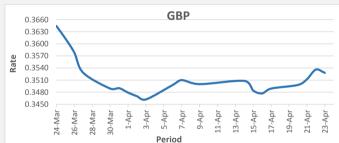

<u>FJD weakened against GBP (by 08 points)</u>. GBP monthly average for this month is at 0.3496. The best importer rate for this month was at 0.3536 and the best exporter rate is at 0.3542 (GBP Importer rate strengthened on a 3 day moving average).