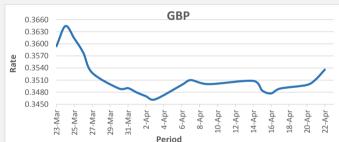

FJD strengthened against GBP (by 24 points) . GBP monthly average for this month is at 0.3494. The best importer rate for this month was at 0.3536 and the best exporter rate is at 0.3542 (GBP Importer rate strengthened on a 3 day moving average).