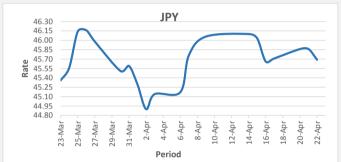

FJD weakened against JPY (by 0.17 points). JPY monthly average for this month is 45.63. The best importer rate for this month was at 46.10 and the best exporter rate is 47.90 (JPY importer rate has weakened on a 3 day moving average).