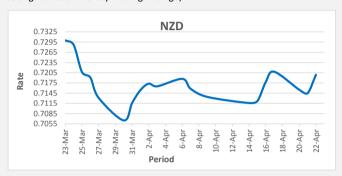

Pariod

6-Apr

18-Apr

FJD strengthened against NZD (by 54 points), NZD monthly average for this month is at 0.7155. The best importer rate for this month was at 0.7208 and the best exporter rate was at 0.7446 (NZD importer rate has weakened on a 3 day moving average).