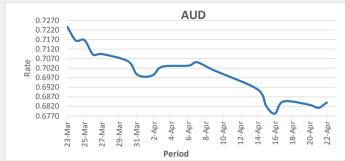

22-04-2020

FJD strengthened against AUD (by 30 points). AUD monthly average for this month is 0.6914. The best importer rate for this month was at 0.7051 and the best exporter rate for this month was at 0.7032 (AUD importer rate has strengthened on a 3 day moving average).