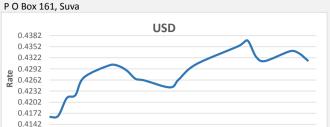

371 Victoria Parade, Suva

29-Mar 31-Mar

FJD weakened against USD (by 19 points). USD monthly average for this month is at 0.4305. The best importer rate for this month was at 0.4369 and the best exporter for this month was at 0.4412 (USD Importer rate has strengthened on a 3 day moving average).