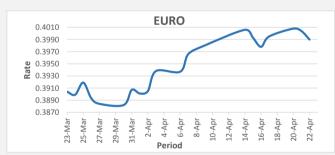

FJD weakened against EUR (by 14 points). EUR monthly average for this month is at 0.3965. The best importer rate for this month was at 0.4008 and the best exporter rate was at 0.4021 (EUR Importer rate has weakened on a 3 day moving average).