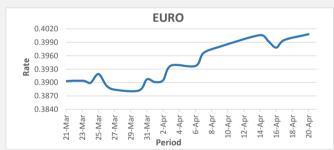

FJD strengthened against EUR (by 13 points). EUR monthly average for this month is at 0.3960. The best importer rate for this month was at 0.4008 and the best exporter rate was at 0.4021(EUR Importer rate has weakened on a 3 day moving average).