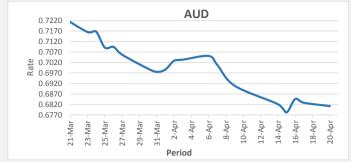

## Foreign Exchange Commentary

SWIFT: HFCLFJFJ 129-010 BSB:

20-04-2020

FJD weakened against AUD (by 16 points). AUD monthly average for this month is 0.6923. The best importer rate for this month was at 0.7051 and the best exporter rate for this month was at 0.7032 (AUD importer rate has strengthened on a 3 day moving average).