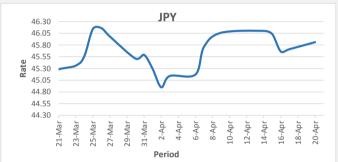

FJD strengthened against JPY (by 0.15 points). JPY monthly average for this month is 45.61. The best importer rate for this month was at 46.10 and the best exporter rate is 47.90 (JPY importer rate has weakened on a 3 day moving average).