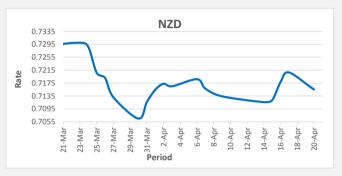

FJD weakened against NZD (by 53 points), NZD monthly average for this month is at 0.7156. The best importer rate for this month was at 0.7208 and the best exporter rate was at 0.7446 (NZD importer rate has strengthened on a 3 day moving average).