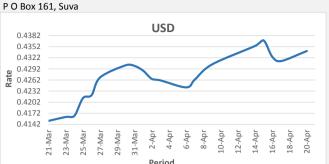

371 Victoria Parade, Suva

FJD strengthened against USD (by 27 points). USD monthly average for this month is at 0.4302. The best importer rate for this month was at 0.4369 and the best exporter for this month was at 0.4412 (USD Importer rate has weakened on a 3 day moving average).