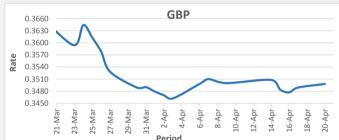

FJD strengthened against GBP (by 09 points). GBP monthly average for this month is at 0.3489. The best importer rate for this month was at 0.3510 and the best exporter rate is at 0.3542 (GBP Importer rate strengthened on a 3 day moving average).