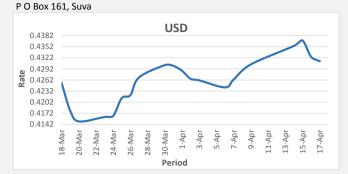

## Foreign Exchange Commentary

SWIFT: HFCLFJFJ 129-010 BSB:

17-04-2020

FJD weakened against USD (by 12 points). USD monthly average for this month is at 0.4298. The best importer rate for this month was at 0.4369 and the best exporter for this month was at 0.4412 (USD Importer rate has strengthened on a 3 day moving average).