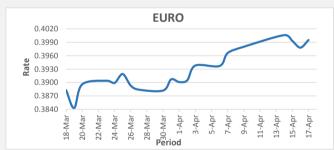

FJD strengthened against EUR (by 17 points). EUR monthly average for this month is at 0.3955. The best importer rate for this month was at 0.4006 and the best exporter rate was at 0.4021(EUR Importer rate has weakened on a 3 day moving average).