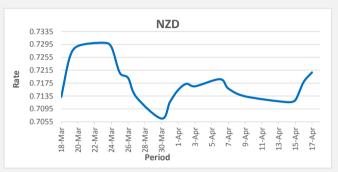

FJD strengthened against NZD (by 30 points), NZD monthly average for this month is at 0.7156. The best importer rate for this month was at 0.7208 and the best exporter rate was at 0.7446 (NZD importer rate has weakened on a 3 day moving average).