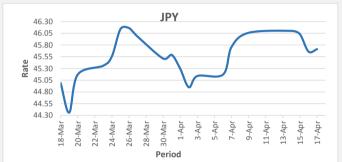

FJD strengthened against JPY (by 0.30 points). JPY monthly average for this month is 45.58. The best importer rate for this month was at 46.10 and the best exporter rate is 47.90 (JPY importer rate has strengthened on a 3 day moving average).