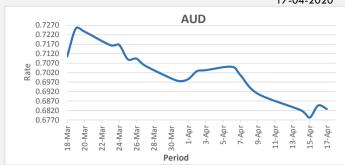

FJD weakened against AUD (by 18 points). AUD monthly average for this month is 0.6933. The best importer rate for this month was at 0.7051 and the best exporter rate for this month was at 0.7032 (AUD importer rate has weakened on a 3 day moving average).