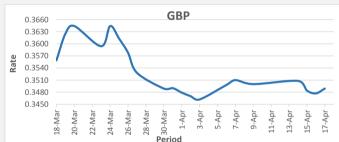

FJD strengthened against GBP (by 12 points). GBP monthly average for this month is at 0.3488. The best importer rate for this month was at 0.3510 and the best exporter rate is at 0.3542 (GBP Importer rate weakened on a 3 day moving average).