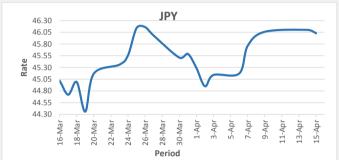

FJD weakened against JPY (by 0.07 points). JPY monthly average for this month is 45.56. The best importer rate for this month was at 46.10 and the best exporter rate is 47.90 (JPY importer rate has strengthened on a 3 day moving average).