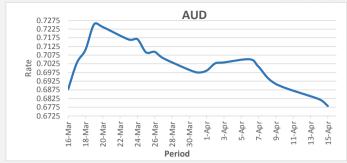

## Foreign Exchange Commentary

SWIFT: HFCLFJFJ 129-010 BSB:

15-04-2020

FJD weakened against AUD (by 39 points). AUD monthly average for this month is 0.6955. The best importer rate for this month was at 0.7051 and the best exporter rate for this month was at 0.7032 (AUD importer rate has weakened on a 3 day moving average).