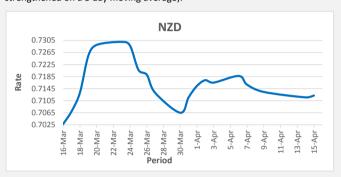

FJD strengthened against NZD (by 06 points), NZD monthly average for this month is at 0.7147. The best importer rate for this month was at 0.7187 and the best exporter rate was at 0.7446 (NZD importer rate has weakened on a 3 day moving average).