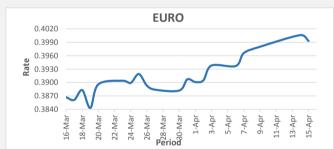

FJD weakened against EUR (by 13 points). EUR monthly average for this month is at 0.3948. The best importer rate for this month was at 0.4006 and the best exporter rate was at 0.4021(EUR Importer rate has strengthened on a 3 day moving average).