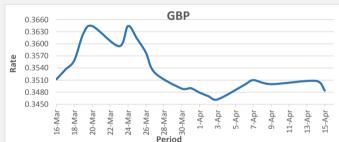

FJD weakened against GBP (by 24 points). GBP monthly average for this month is at 0.3489. The best importer rate for this month was at 0.3510 and the best exporter rate is at 0.3542 (GBP Importer rate weakened on a 3 day moving average).