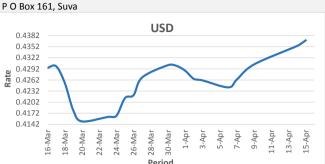

371 Victoria Parade, Suva

FJD strengthened against USD (by 15 points). USD monthly average for this month is at 0.4294. The best importer rate for this month was at 0.4369 and the best exporter for this month was at 0.4412 (USD Importer rate has strengthened on a 3 day moving average).