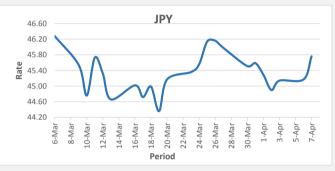

FJD strengthened against JPY (by 0.59 points). JPY monthly average for this month is 45.31. The best importer rate for this month was at 45.76 and the best exporter rate is 47.90 (JPY importer rate has strengthened on a 3 day moving average).