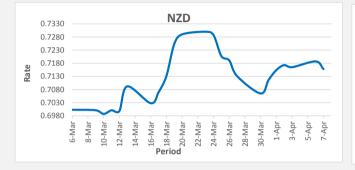

FJD weakened against NZD (by 29 points), NZD monthly average for this month is at 0.7159. The best importer rate for this month was at 0.7187 and the best exporter rate was at 0.7446 (NZD importer rate has weakened on a 3 day moving average).