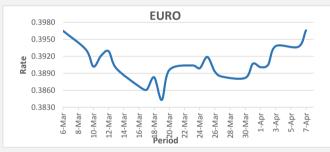

FJD strengthened against EUR (by 29 points). EUR monthly average for this month is at 0.3926. The best importer rate for this month was at 0.3966 and the best exporter rate was at 0.4021(EUR Importer rate has strengthened on a 3 day moving average).