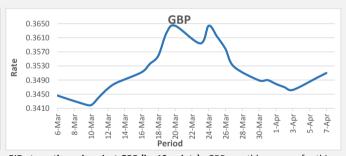

FJD strengthened against GBP (by 12 points) . GBP monthly average for this month is at 0.3485. The best importer rate for this month was at 0.3510 and the best exporter rate is at 0.3542 (GBP Importer rate strengthened on a 3 day moving average).