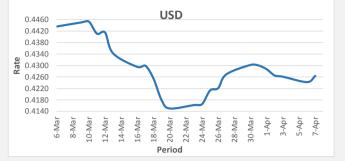

FJD strengthened against USD (by 21 points). USD monthly average for this month is at 0.4270. The best importer rate for this month was at 0.4300 and the best exporter for this month was at 0.4412 (USD Importer rate has weakened on a 3 day moving average).