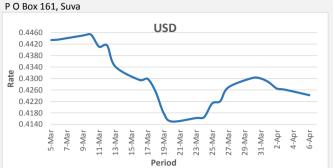

371 Victoria Parade, Suva

FJD weakened against USD (by 19 points). USD monthly average for this month is at 0.4271. The best importer rate for this month was at 0.4300 and the best exporter for this month was at 0.4412 (USD Importer rate has weakened on a 3 day moving average).