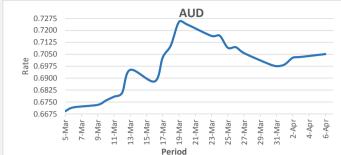

FJD strengthened against AUD (by 18 points). AUD monthly average for this month is 0.7015. The best importer rate for this month was at 0.7051 and the best exporter rate for this month was at 0.7225 (AUD importer rate has strengthened on a 3 day moving average).