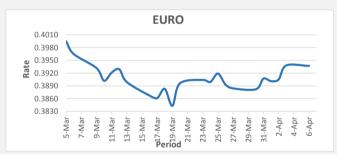

FJD weakened against EUR (by 01 points). EUR monthly average for this month is at 0.3918. The best importer rate for this month was at 0.3938 and the best exporter rate was at 0.4021(EUR Importer rate has strengthened on a 3 day moving average).