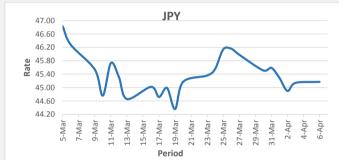

FJD strengthened against JPY (by 0.03 points). JPY monthly average for this month is 45.22. The best importer rate for this month was at 45.59 and the best exporter rate is 47.90 (JPY importer rate has strengthened on a 3 day moving average).