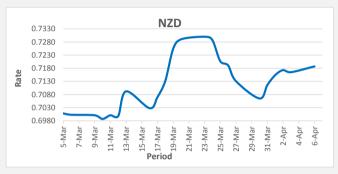

FJD strenghthened against NZD (by 22 points), NZD monthly average for this month is at 0.7159. The best importer rate for this month was at 0.7187 and the best exporter rate was at 0.7446 (NZD importer rate has strengthened on a 3 day moving average).