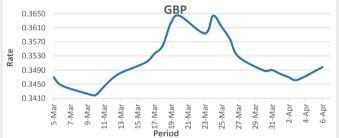

FJD strengthened against GBP (by 36 points). GBP monthly average for this month is at 0.3480. The best importer rate for this month was at 0.3498 and the best exporter rate is at 0.3542 (GBP Importer rate strengthened on a 3 day moving average).