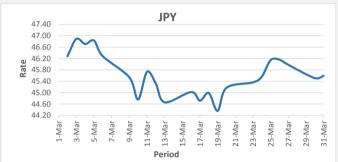

FJD strengthened against JPY (by 0.08 points). JPY monthly average for this month is 45.62. The best importer rate for this month was at 46.89 and the best exporter rate is at 47.36 (JPY importer rate has strengthened on a 3 day moving average).