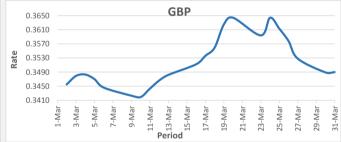

FJD strengthened against GBP (by 1 point) . GBP monthly average for this month is at 0.3517. The best importer rate for this month was at 0.3644 and the best exporter rate is at 0.3499 (GBP Importer rate strengthened on a 3 day moving average).