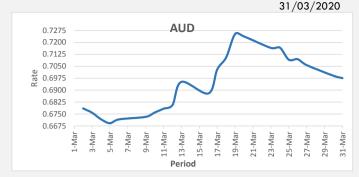

SWIFT: HFCLFJFJ 129-010 BSB:

FJD weakened against AUD (by 15 points). AUD monthly average for this month is 0.6943. The best importer rate for this month was at 0.7253 and the best exporter rate for this month was at 0.6942 (AUD importer rate has strengthened on a 3 day moving average).