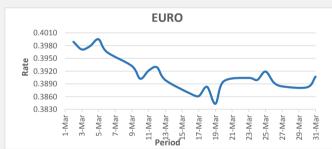

FJD strengthened against EUR (by 25 points). EUR monthly average for this month is at 0.3915. The best importer rate for this month was at 0.3995 and the best exporter rate was at 0.3963(EUR Importer rate has strengthened on a 3 day moving average).