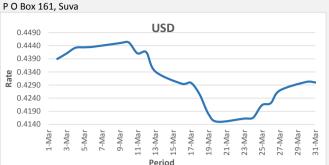

371 Victoria Parade, Suva

FJD weakened against USD (by 2 points). USD monthly average for this month is at 0.4317. The best importer rate for this month was at 0.4453 and the best exporter for this month was at 0.4320 (USD Importer rate has weakened on a 3 day moving average).