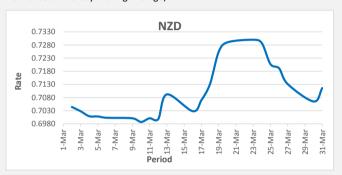

FJD strengthened against NZD (by 51 points), NZD monthly average for this month is at 0.7102. The best importer rate for this month was at 0.7300 and the best exporter rate was at 0.7317 (NZD importer rate has strengthened on a 3 day moving average).