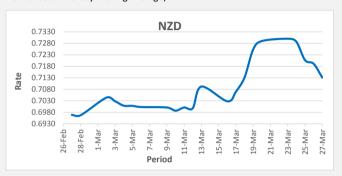

FJD weakened against NZD (by 60 points), NZD monthly average for this month is at 0.7103. The best importer rate for this month was at 0.7300 and the best exporter rate was at 0.7317 (NZD importer rate has strengthened on a 3 day moving average).