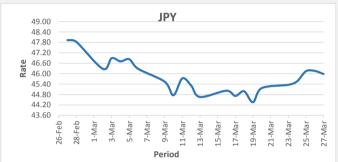

<u>FJD weakened</u> against JPY (by 0.18 points). JPY monthly average for this month is 45.62. The best importer rate for this month was at 46.89 and the best exporter rate is at 47.36 (JPY importer rate has strengthened on a 3 day moving average).