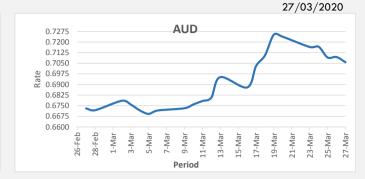

## Foreign Exchange Commentary

SWIFT: HFCLFJFJ BSB: 129-010

FJD weakened against AUD (by 37 points). AUD monthly average for this month is 0.6939. The best importer rate for this month was at 0.7253 and the best exporter rate for this month was at 0.6942 (AUD importer rate has strengthened on a 3 day moving average).