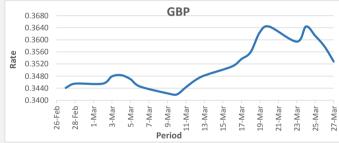

FJD weakened against GBP (by 50 points). GBP monthly average for this month is at 0.3520. The best importer rate for this month was at 0.3644 and the best exporter rate is at 0.3499 (GBP Importer rate strengthened on a 3 day moving average).