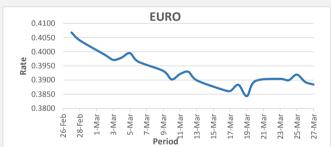

FJD weakened against EUR (by 9 points). EUR monthly average for this month is at 0.3917. The best importer rate for this month was at 0.3995 and the best exporter rate was at 0.3963(EUR Importer rate has strengthened on a 3 day moving average).