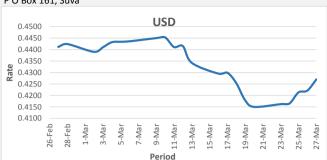

## 371 Victoria Parade, Suva

P O Box 161, Suva

FJD strengthened against USD (by 48 points). USD monthly average for this month is at 0.4319. The best importer rate for this month was at 0.4453 and the best exporter for this month was at 0.4320 (USD Importer rate has weakened on a 3 day moving average).