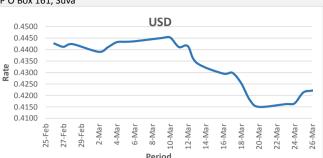

371 Victoria Parade, Suva

P O Box 161, Suva

<u>FJD strengthened against USD (by 8 points)</u>. USD monthly average for this month is at 0.4322. The best importer rate for this month was at 0.4453 and the best exporter for this month was at 0.4320 (USD Importer rate has weakened on a 3 day moving average).