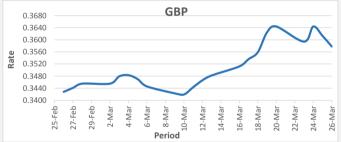

<u>FJD weakened</u> against GBP (by 35 points). GBP monthly average for this month is at 0.3520. The best importer rate for this month was at 0.3644 and the best exporter rate is at 0.3499 (GBP Importer rate strengthened on a 3 day moving average).