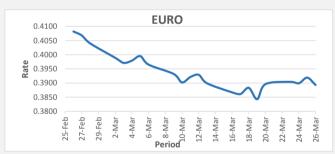

FJD weakened against EUR (by 26 points). EUR monthly average for this month is at 0.3918. The best importer rate for this month was at 0.3995 and the best exporter rate was at 0.3963(EUR Importer rate has strengthened on a 3 day moving average).