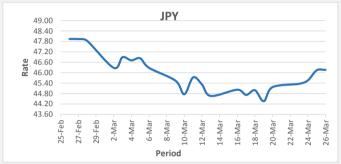

<u>FJD strengthened against JPY (by 0.02 points)</u>. JPY monthly average for this month is 45.60. The best importer rate for this month was at 46.89 and the best exporter rate is at 47.36 (JPY importer rate has strengthened on a 3 day moving average).