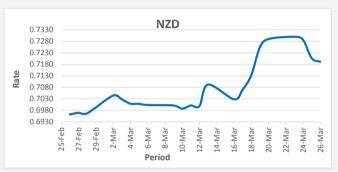

FJD weakened against NZD (by 16 points), NZD monthly average for this month is at 0.7102. The best importer rate for this month was at 0.7300 and the best exporter rate was at 0.7317 (NZD importer rate has strengthened on a 3 day moving average).