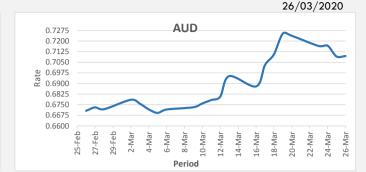

## Foreign Exchange Commentary

SWIFT: HFCLFJFJ BSB: 129-010

<u>FJD strengthened against AUD (by 3 points)</u>. AUD monthly average for this month is 0.6933. The best importer rate for this month was at 0.7253 and the best exporter rate for this month was at 0.6942 (AUD importer rate has strengthened on a 3 day moving average).