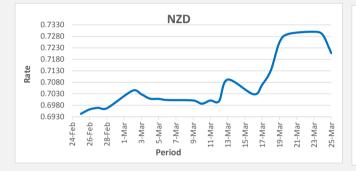

FJD weakened against NZD (by 80 points), NZD monthly average for this month is at 0.7097. The best importer rate for this month was at 0.7300 and the best exporter rate was at 0.7317 (NZD importer rate has strengthened on a 3 day moving average).