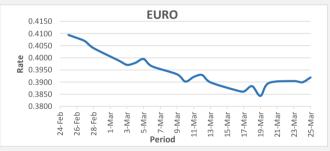

FJD strengthened against EUR (by 20 points). EUR monthly average for this month is at 0.3920. The best importer rate for this month was at 0.3995 and the best exporter rate was at 0.3963(EUR Importer rate has strengthened on a 3 day moving average).