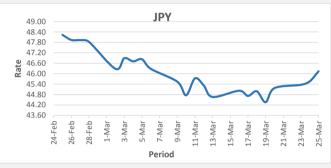

FJD strengthened against JPY (by 0.58 points). JPY monthly average for this month is 45.57. The best importer rate for this month was at 46.89 and the best exporter rate is at 47.36 (JPY importer rate has strengthened on a 3 day moving average).