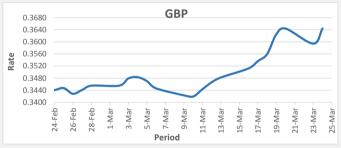

FJD weakened against GBP (by 31 points). GBP monthly average for this month is at 0.3516. The best importer rate for this month was at 0.3644 and the best exporter rate is at 0.3499 (GBP Importer rate strengthened on a 3 day moving average).