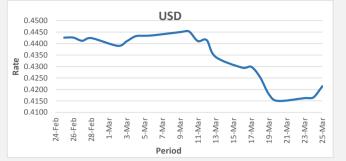

FJD strengthened against USD (by 48 points). USD monthly average for this month is at 0.4327. The best importer rate for this month was at 0.4453 and the best exporter for this month was at 0.4320 (USD Importer rate has weakened on a 3 day moving average).