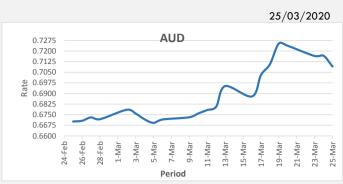

FJD weakened against AUD (by 76 points). AUD monthly average for this month is 0.6924. The best importer rate for this month was at 0.7253 and the best exporter rate for this month was at 0.6942 (AUD importer rate has strengthened on a 3 day moving average).