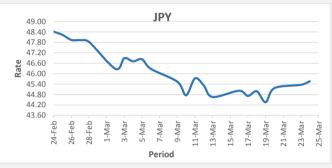

FJD strengthened against JPY (by 0.20 points). JPY monthly average for this month is 45.54. The best importer rate for this month was at 46.89 and the best exporter rate is at 47.36 (JPY importer rate has strengthened on a 3 day moving average).