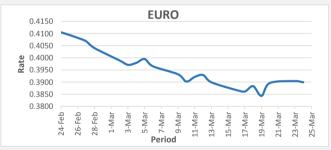

FJD weakened against EUR (by 5 points). EUR monthly average for this month is at 0.3920. The best importer rate for this month was at 0.3995 and the best exporter rate was at 0.3963(EUR Importer rate has strengthened on a 3 day moving average).