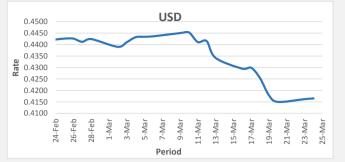

FJD weakened against USD (by 3 points). USD monthly average for this month is at 0.4334. The best importer rate for this month was at 0.4453 and the best exporter for this month was at 0.4320 (USD Importer rate has weakened on a 3 day moving average).