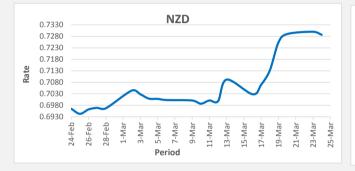

FJD weakened against NZD (by 13 points), NZD monthly average for this month is at 0.7090. The best importer rate for this month was at 0.7300 and the best exporter rate was at 0.7317 (NZD importer rate has strengthened on a 3 day moving average).