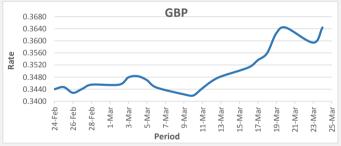

FJD strengthened against GBP (by 50 points). GBP monthly average for this month is at 0.3502. The best importer rate for this month was at 0.3644 and the best exporter rate is at 0.3499 (GBP Importer rate strengthened on a 3 day moving average).