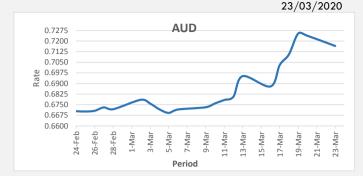

## Foreign Exchange Commentary

SWIFT: HFCLFJFJ 129-010 BSB:

FJD weakened against AUD (by 72 points). AUD monthly average for this month is 0.6898. The best importer rate for this month was at 0.7253 and the best exporter rate for this month was at 0.6942 (AUD importer rate has strengthened on a 3 day moving average).