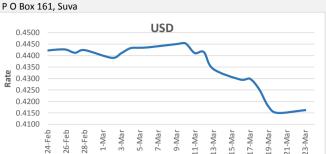

371 Victoria Parade, Suva

FJD strengthened against USD (by 12 points). USD monthly average for this month is at 0.4345. The best importer rate for this month was at 0.4453 and the best exporter for this month was at 0.4320 (USD Importer rate has weakened on a 3 day moving average).