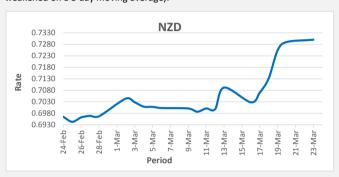

Pariod

FJD strengthened against NZD (by 10 points), NZD monthly average for this month is at 0.7078. The best importer rate for this month was at 0.7300 and the best exporter rate was at 0.7317 (NZD importer rate has strengthened on a 3 day moving average).