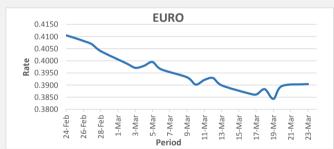

FJD strengthened against EUR (by 8 points). EUR monthly average for this month is at 0.3921. The best importer rate for this month was at 0.3995 and the best exporter rate was at 0.3963(EUR Importer rate has strengthened on a 3 day moving average).