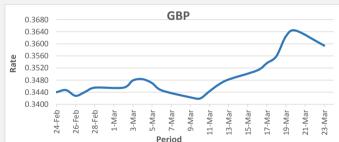

FJD weakened against GBP (by 50 points). GBP monthly average for this month is at 0.3502. The best importer rate for this month was at 0.3644 and the best exporter rate is at 0.3499 (GBP Importer rate strengthened on a 3 day moving average).