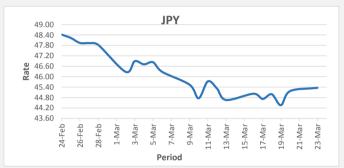

FJD strengthened against JPY (by 0.19 points). JPY monthly average for this month is 45.54. The best importer rate for this month was at 46.89 and the best exporter rate is at 47.36 (JPY importer rate has strengthened on a 3 day moving average).