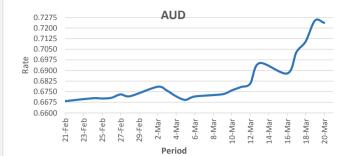

SWIFT: HFCLFJFJ 129-010 BSB:

FJD weakened against AUD (by 16 points). AUD monthly average for this month is 0.6880. The best importer rate for this month was at 0.7253 and the best exporter rate for this month was at 0.6942 (AUD importer rate has strengthened on a 3 day moving average).