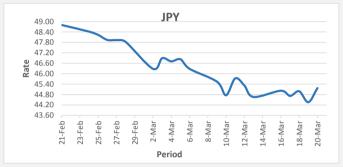

FJD strengthened against JPY (by 0.81 points). JPY monthly average for this month is 45.55. The best importer rate for this month was at 46.89 and the best exporter rate is at 47.36 (JPY importer rate has strengthened on a 3 day moving average).