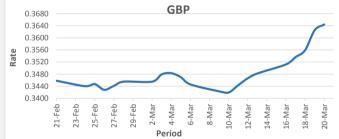

FJD strengthened against GBP (by 19 points) . GBP monthly average for this month is at 0.3496. The best importer rate for this month was at 0.3644 and the best exporter rate is at 0.3499 (GBP Importer rate strengthened on a 3 day moving average).