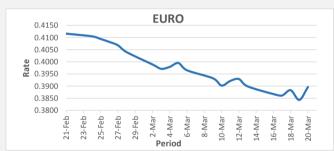

FJD strengthened against EUR (by 53 points). EUR monthly average for this month is at 0.3922. The best importer rate for this month was at 0.3995 and the best exporter rate was at 0.3963(EUR Importer rate has strengthened on a 3 day moving average).