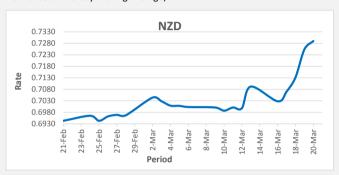

FJD strengthened against NZD (by 36 points), NZD monthly average for this month is at 0.7063. The best importer rate for this month was at 0.7290 and the best exporter rate was at 0.7317 (NZD importer rate has strengthened on a 3 day moving average).