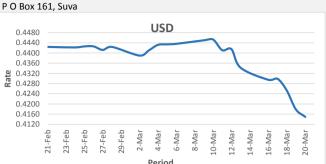

371 Victoria Parade, Suva

FJD weakened against USD (by 29 points). USD monthly average for this month is at 0.4357. The best importer rate for this month was at 0.4453 and the best exporter for this month was at 0.4320 (USD Importer rate has weakened on a 3 day moving average).