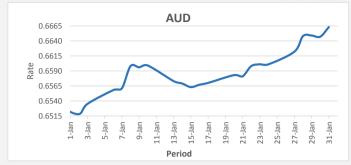

SWIFT: HFCLFJFJ 129-010 BSB:

FJD strengthened against AUD (by 16 points). AUD monthly average for this month is 0.6591. The best importer rate for this month was at 0.6663 and the best exporter rate for this month was at 0.6768. AUD importer rate has strengthened on a 3 day moving average)