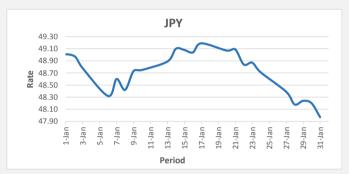

FJD weakened against JPY (by 0.23 points), JPY monthly average for this month is 48.70. The best importer rate for this month was at 49.19 and the best exporter rate is at 50.97 (JPY importer rate has weakened on a 3 day moving average).