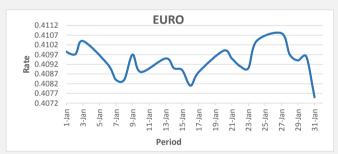

FJD weakened against EUR (by 21 points). EUR monthly average for this month is at 0.4093. The best importer rate for this month was at 0.4108 and the best exporter rate was at 0.4195 (EUR Importer rate has weakened on a 3 day moving average).