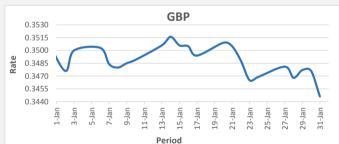

FJD weakened against GBP (by 30 points), GBP monthly average for this month is at 0.3488. The best importer rate for this month was at 0.3516 and the best exporter rate is at 0.3526 (GBP Importer rate weakened on 3 day moving average)