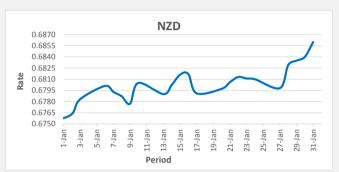

FJD strengthened against NZD (by 20 points), NZD monthly average for this month is at 0.6806. The best  $\,$  importer rate for this month was at 0.6860 and the best exporter rate was at 0.7093. NZD importer rate has strengthened on a 3 day moving average)