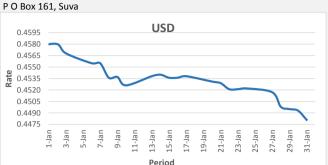

371 Victoria Parade, Suva

FJD weakened against USD (by 12 point). USD monthly average for this month is at 0.4530. The best importer rate for this month was at 0.4580 and  $\,$ the best exporter for this month was at 0.4651 (USD Importer rate has weakened on a 3 day moving average)