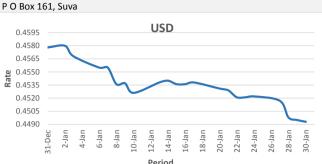

371 Victoria Parade, Suva

FJD weakened against USD (by 02 point). USD monthly average for this month is at 0.4532. The best importer rate for this month was at 0.4580 and  $\,$ the best exporter for this month was at 0.4663 (USD Importer rate has weakened on a 3 day moving average)