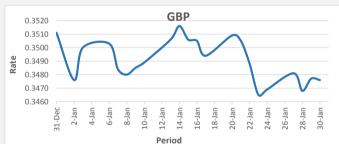

FJD weakened against GBP (by 01 points), GBP monthly average for this month is at 0.3490. The best importer rate for this month was at 0.3516 and the best exporter rate is at 0.3545 (GBP Importer rate weakened on 3 day moving average)