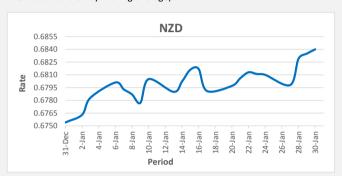

FJD strengthened against NZD (by 05 points), NZD monthly average for this month is at 0.6803. The best  $\,$  importer rate for this month was at 0.6840 and the best exporter rate was at 0.7093. NZD importer rate has strengthened on a 3 day moving average)