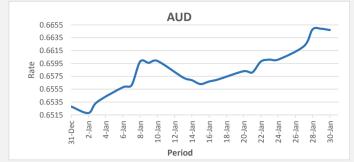

## Foreign Exchange Commentary

SWIFT: HFCLFJFJ 129-010 BSB:

30-01-2020

FJD weakened against AUD (by 02 points). AUD monthly average for this month is 0.6587. The best importer rate for this month was at 0.6649 and the best exporter rate for this month was at 0.6768. AUD importer rate has strengthened on a 3 day moving average)