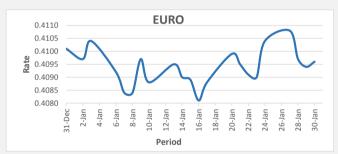

FJD strengthened against EUR (by 02 points). EUR monthly average for this month is at 0.4093. The best importer rate for this month was at 0.4108 and the best exporter rate was at 0.4201 (EUR Importer rate has weakened on a 3 day moving average).