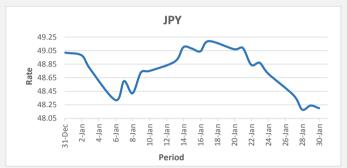

FJD weakened against JPY (by 0.04 points), JPY monthly average for this month is 48.74. The best importer rate for this month was at 49.19 and the best exporter rate is at 51.18 (JPY importer rate has weakened on a 3 day moving average).