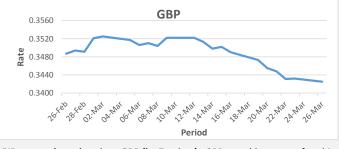

FJD strengthened against GBP (by 7 points), GBP monthly average for this month is at 0.3492. The best importer rate for this month was at 0.3525 and the best exporter rate is at 0.3511 (GBP Importer rate strengthened on 3 day moving average)