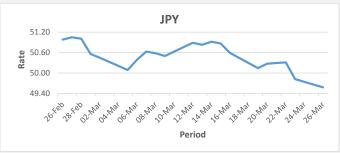

<u>FJD strengthened against JPY (by 24 points)</u>, JPY monthly average for this month is 50.58. The best importer rate for this month was at 50.92 The best exporter rate is at 52.82(JPY importer rate has strengthened on a 3 day moving average)