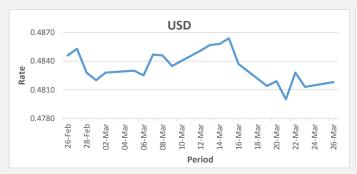

## Foreign Exchange Commentary

SWIFT: HFCLFJFJ BSB: 129-010

26/03/2018

<u>FJD weakened against USD (by 5 points)</u>, USD monthly average for this month is at 0.4834. The best importer rate for this month was at 0.4864 and the best exporter for this month was at 0.4970(USD Importer rate has weakened an a 3 day moving average)