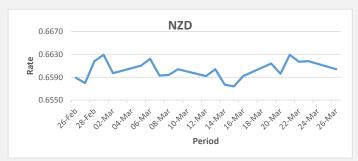

<u>FJD strengthened against NZD (by 14 points)</u>, NZD monthly average for this month is at 0.6604. The best importer rate for this month is today at 0.6629 and exporter rate was at 0.6904 (NZD importer rate has weakened on a 3 day moving average)