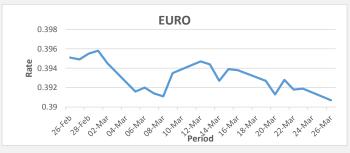

FJD strengthened against EUR (by 12 points), EUR monthly average for this month is at 0.3929. The best importer rate for this month was at 0.3958 and the best exporter rate was at 0.4031 (EUR Importer rate has weakened on a 3 day moving average).