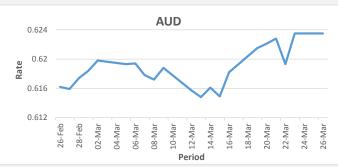

FJD remains the same against AUD. AUD monthly average for this month is 0.6188. The best importer rate for this month was at 0.6235 and the best exporter rate for this month was at 0.6398 (AUD importer rate has weakened on a 3 day moving average)